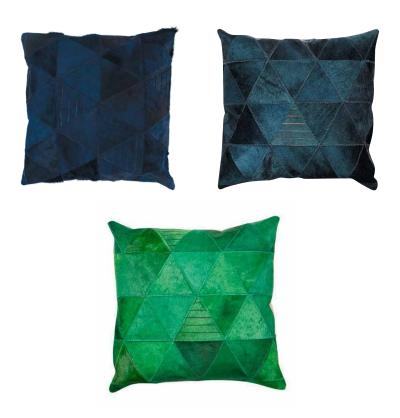

### TRILOGIA CUSHION

Add another level of drama to your interiors with the Trilogia cushion. Cushion measures  $50 \times 50 \text{cm}$ . Available with Suedette backing. PET Fill included.

For pricing, please see our Price List at the end of the catalogue.

CREAM

CHARCOAL

MIDNIGHT BLUE EMERALD