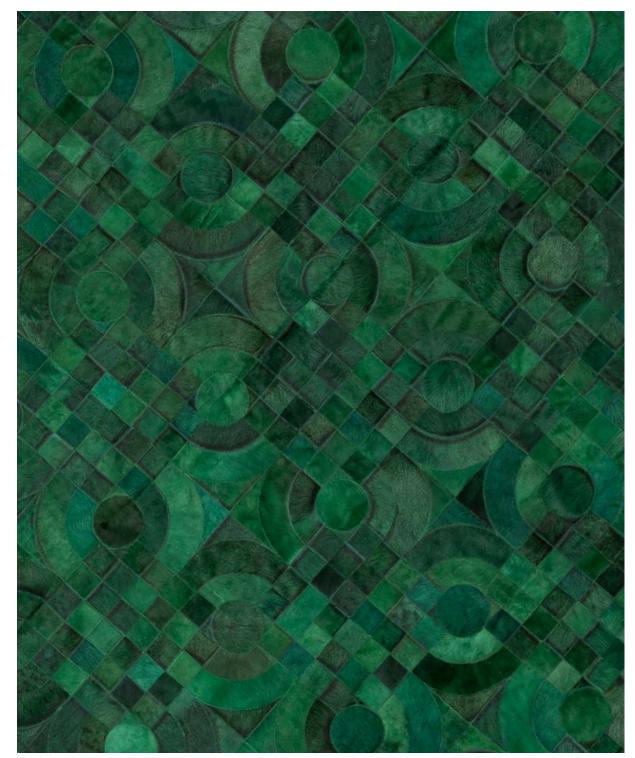

#### **CURVO RUG - JADE**

Art Hide's Curvo style has been a customer favourite since its release in 2020. With bold geometric lines and a striking mid-century aesthetic, the 2021 new Jade Curvo will not disappoint. Featuring irregular sections of light and dark jade on a base of tonally varying natural grey hide, finished with glittering gold to elevate the natural beauty of this unique rug.