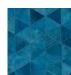

#### **MOSAICA - LILAC ASH**

Art Hide's elegant Mosaica rug now has a second beautiful colourway called Lilac Ash. The Mosaica features a classic symmetrical parquetry tile in a stunning muted dyed grey, reminiscent of the early morning sky. It's created with tonal contrasting gold to capture the eye and elevate this beautiful, refined and luxurious design.

Available in Circular, Rectangle, Runner & all Custom sizes.

For pricing, please see our Price List at the end of the catalogue.

FOG

LILAC ASH