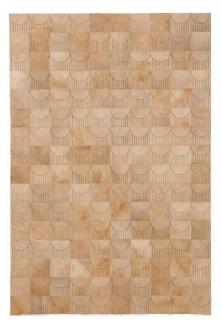

#### **MOSAICA - LILAC ASH**

Art Hide's elegant Mosaica rug now has a second beautiful colourway called Lilac Ash. The Mosaica features a classic symmetrical parquetry tile in a stunning muted dyed grey, reminiscent of the early morning sky. It's created with tonal contrasting gold to capture the eye and elevate this beautiful, refined and luxurious design.

Available in Circular, Rectangle, Runner & all Custom sizes.

For pricing, please see our Price List at the end of the catalogue.

FOG

LILAC ASH