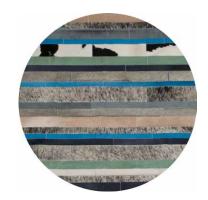

#### **NUEVA RAYA RECTANGULAR RUG**

Part laid back and part packing a punch, define your ultimate style with the charismatic Nueva Raya. This stunning rug offers your space a whole lot of personality with natural cowhide patterns and colours teemed with tonal colour palettes.

Available in Circular, Rectangle, Runner & all Custom sizes. For pricing, please see our Price List at the end of the catalogue.

**PEACH** 

NUEVA RAYA RECTANGULAR RUG - BLUE

BLUE

VERDE