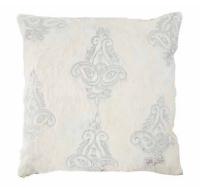

#### HAND ETCHED

Inspired by the traditional Indian handicrafts and embellishments, our hand etched cushions features remarkable traditional motifs design and created by hand-etching the design into the cowhide. These patterns are created by our skilled artisans by using highly specialized knife-etching techniques. Cushion measures –  $50 \times 50$  cm. Tonal Suedette backing PET Fill included.

#### **IMANI CUSHION**

**TALLO CUSHION** 

**FLORIDO CUSHION** 