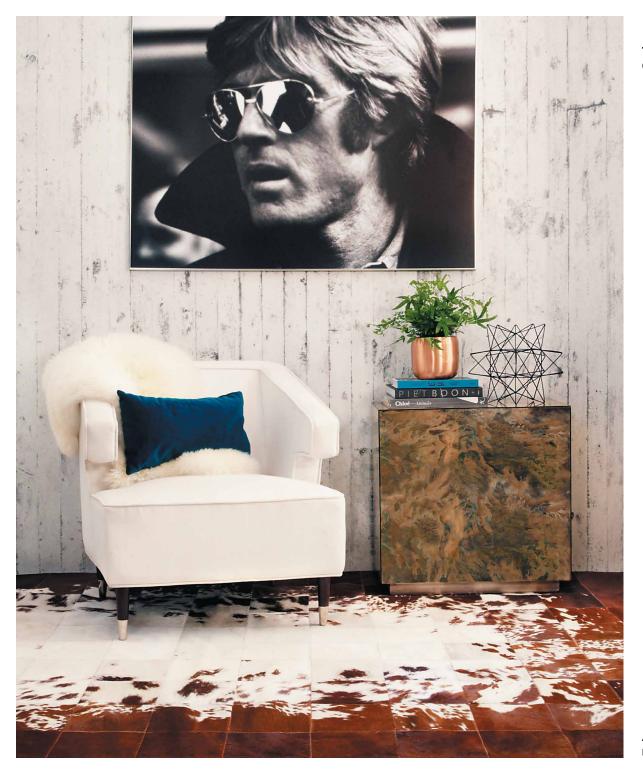

#### **ESPINA RUG**

There's a perfectly good reason why the Espina is one of Art Hide's top sellers. With its generous proportions, beautiful tonal mix of natural tones and opulent textures – what's not for you to adore?

The Espina is all laid-back luxe, effortlessly enhancing all kinds of interiors.

Available in Circular, Rectangle, Runner & all Custom sizes.

For pricing, please see our Price List at the end of the catalogue.

GREY

CARAMEL