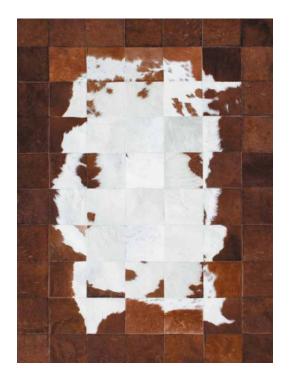

#### **ESPINA RUG**

There's a perfectly good reason why the Espina is one of Art Hide's top sellers. With its generous proportions, beautiful tonal mix of natural tones and opulent textures – what's not for you to adore?

The Espina is all laid-back luxe, effortlessly enhancing all kinds of interiors.

Available in Circular, Rectangle, Runner & all Custom sizes.

For pricing, please see our Price List at the end of the catalogue.

GREY

CARAMEL