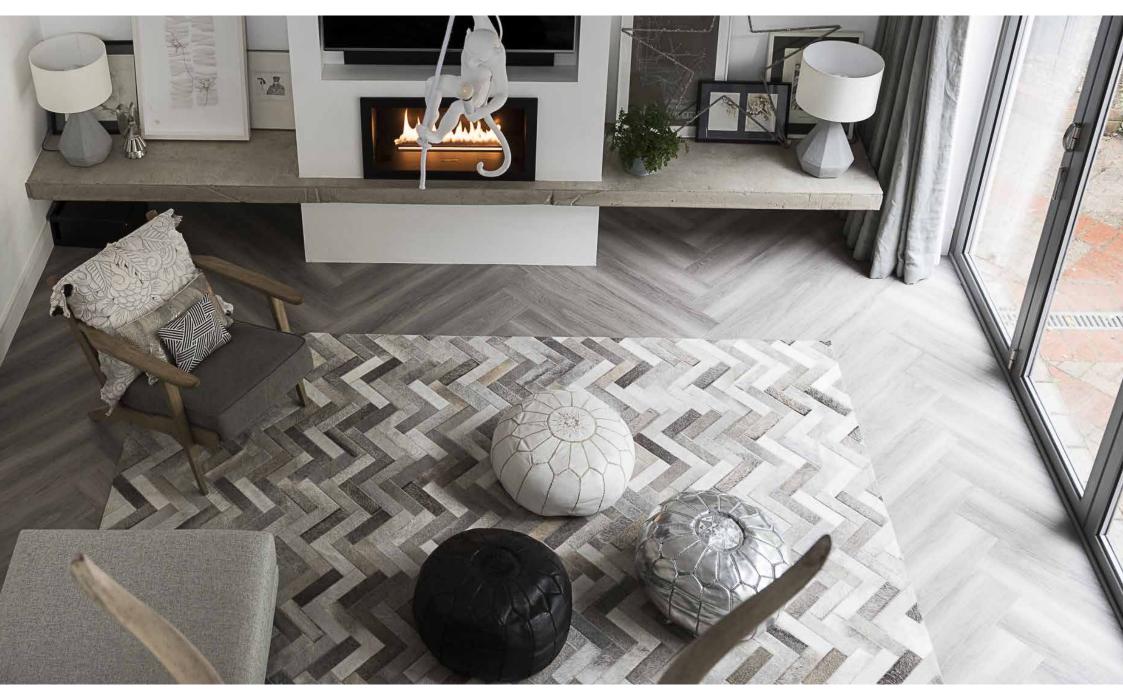

palettes.









Available in Circular, Rectangle, Runner & all Custom sizes. For pricing, please see our Price List at the end of the catalogue.



**PEACH** 







NUEVA RAYA RECTANGULAR RUG - BLUE

BLUE

VERDE

#### **NUEVA RAYA CIRCULAR**





















PEACH

VERDE

PINK





#### **LA QUINTA RUG**

Symmetrical, minimal, classical...this sublime rug ticks all the boxes. Its stunning luxuriousness will radiate interiors joy every day. La Quinta is available in three standard circular sizes and created from premium quality cowhide leather, sourced as a by-product.



Available in Circular, Rectangle & Custom sizes. For pricing, please see our Price List at the end of the catalogue.



PINK









LA QUINTA RUG - GREY

**AMETHYST** 

NATURAL GREY



LA QUINTA RUG - AMETHYST



ESPINA RECTANGULAR RUG - GREY. CREDITS JEANNE LAINE



#### **ESPINA RUG**

There's a perfectly good reason why the Espina is one of Art Hide's top sellers. With its generous proportions, beautiful tonal mix of natural tones and opulent textures – what's not for you to adore?

The Espina is all laid-back luxe, effortlessly enhancing all kinds of interiors.





Available in Circular, Rectangle, Runner & all Custom sizes.

For pricing, please see our Price List at the end of the catalogue.





GREY

CARAMEL



#### **SWALLOWTAIL RUG**

Composed and classical, the Swallowtail is the perfect floor rug for lovers of raw, understated beauty and a sense of timelessness. You'll be creating your personal sanctuary from the ground up with this incredible beauty.











GREYED JADE CREAM

CAR