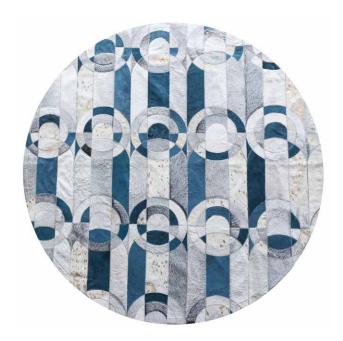

#### **FACETA RUG**

The luxurious Faceta is a sumptuous, elevated statement piece. With its fragmented proportions and tonal, unexpected, irregular shapes, this is covetable style defined.

BLUE

FACETA RUG - GREY