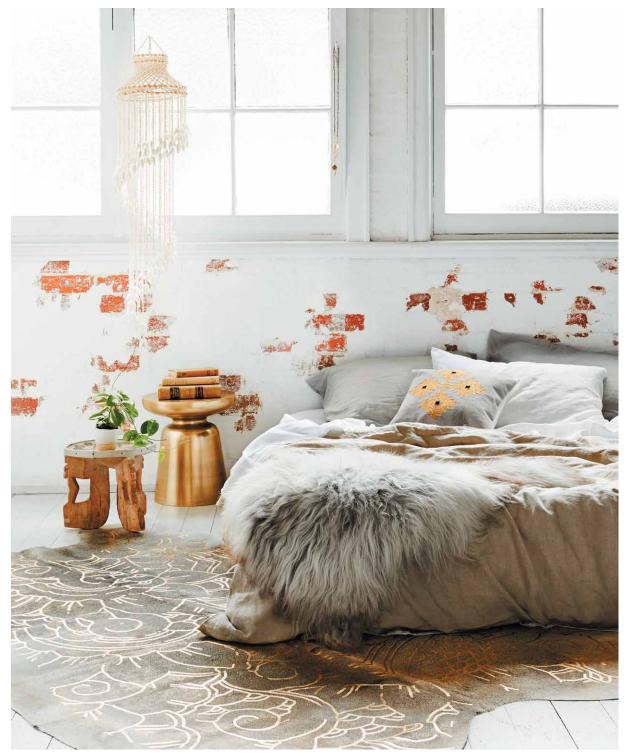

## **METALLIC HIDES**

ISOLA HIDE - CREAM WITH GOLD

ISOLA HIDE - CARAMEL WITH COPPER

#### **ISOLA HIDE**

A stunning alchemy of natural hide combined with ethnic vibes and high impact metallics. This whimsical, boho style is the supreme ultimate in laidback luxe. The Isola hide is a design collaboration with our sister brand, Amigos de Hoy. Premium quality natural cowhide has been elegantly finished with a metallic devore technique in a batik inspired design. Available in Grey, Cream, Black and Caramel base hides with either gold, silver or copper metallic pattern.

Available in 3m2 & 4m2. For pricing, please see our Price List at the end of the catalogue.

**GREY BASE** 

**BLACK BASE** 

CARMEL BASE

CREAM BASE

ARLEQUIN HIDE - CREAM WITH SILVER

ARLEQUIN HIDE - BLACK WITH GOLD