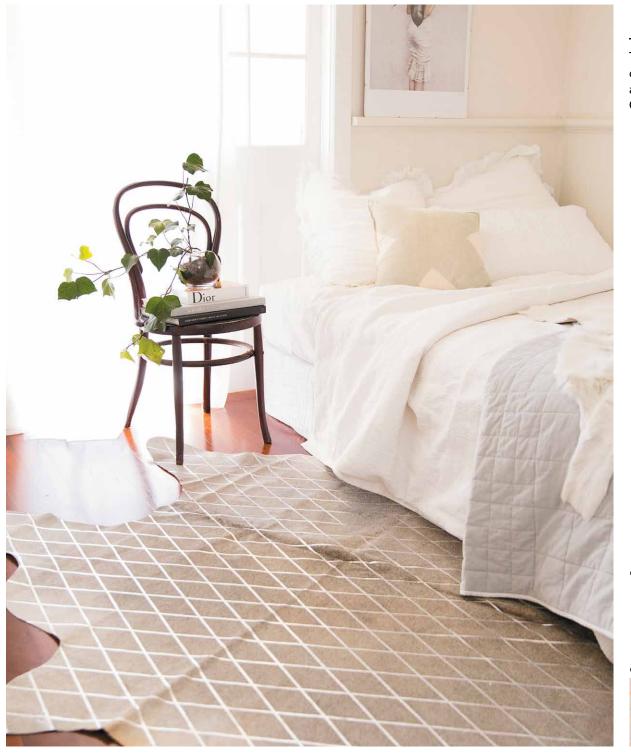

#### ANGULO RUG RECTANGULAR

Transform your interiors from the floor up with one of Art Hide's best sellers. With tonal greys, the Angulo's seasonal colour updates fit well in both neutral and vibrant interiors, while taking your breath away every time you see it!

BLUE C

PINK

CREAM