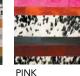

#### **ASTILA RUG**

With a touch of timeless retro glam, Art Hide's Astila skilfully combines luscious natural cowhide tones of natural grey with dyed greys and a bold combined colour palette. It's long lines extend the eye and beautiful patchworked tones will inspire the rest of your interiors, with many stunning hues to accent with.

TEAL/EMERALD PINK/BLUE