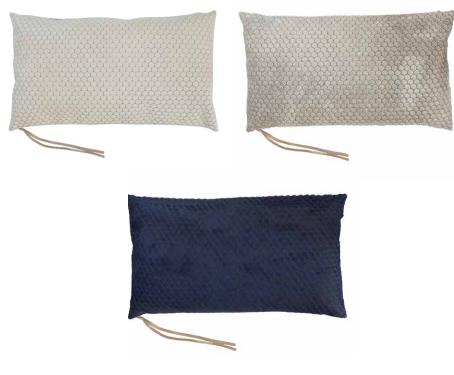

#### **ZEUS BAGUETTE CUSHION**

Stemming from one of our most coveted and tactile designs, the striking shell-like form of the Zeus laser burn has been adapted to our newest launch, the bolster cushions. Cushion measures – 65cm x 40 cm. Tonal Suedette backing PET Fill included.

CREAM

GREY

MIDNIGHT BLUE