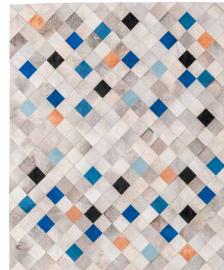

#### ANGULO RUG RECTANGULAR

Transform your interiors from the floor up with one of Art Hide's best sellers. With tonal greys, the Angulo's seasonal colour updates fit well in both neutral and vibrant interiors, while taking your breath away every time you see it!

BLUE C

PINK

CREAM