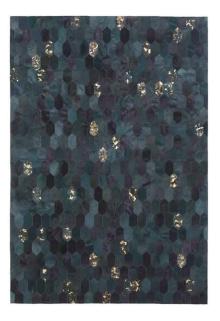

#### **CURVO RUG - JADE**

Art Hide's Curvo style has been a customer favourite since its release in 2020. With bold geometric lines and a striking mid-century aesthetic, the 2021 new Jade Curvo will not disappoint. Featuring irregular sections of light and dark jade on a base of tonally varying natural grey hide, finished with glittering gold to elevate the natural beauty of this unique rug.