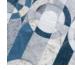

#### **ASTILA RUG**

With a touch of timeless retro glam, Art Hide's Astila skilfully combines luscious natural cowhide tones of natural grey with dyed greys and a bold combined colour palette. It's long lines extend the eye and beautiful patchworked tones will inspire the rest of your interiors, with many stunning hues to accent with.

TEAL/EMERALD PINK/BLUE