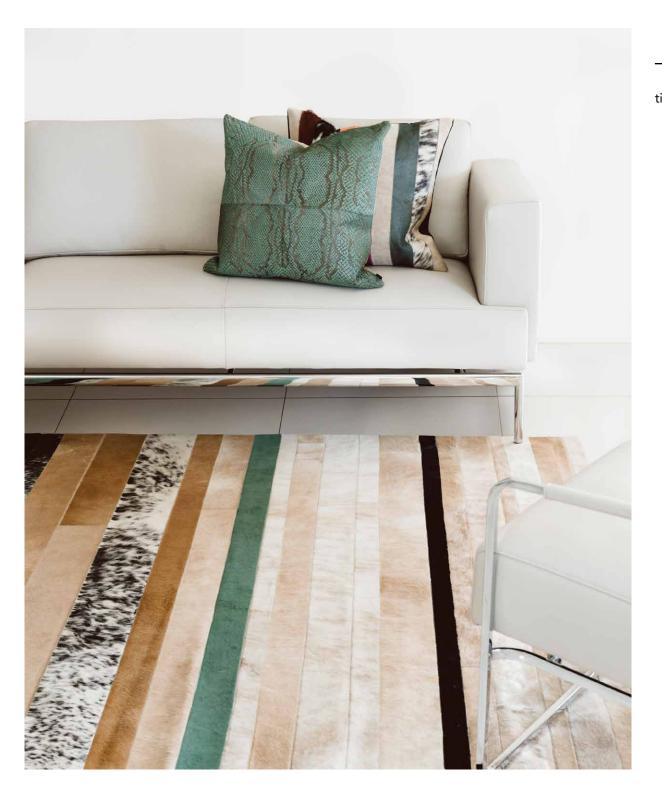

#### **NUEVA RAYA RECTANGULAR RUG**

Part laid back and part packing a punch, define your ultimate style with the charismatic Nueva Raya. This stunning rug offers your space a whole lot of personality with natural cowhide patterns and colours teemed with tonal colour palettes.

Available in Circular, Rectangle, Runner & all Custom sizes. For pricing, please see our Price List at the end of the catalogue.

**PEACH** 

NUEVA RAYA RECTANGULAR RUG - BLUE

BLUE

VERDE