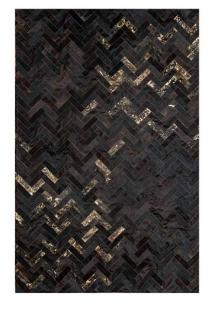

#### **ESTRELLA RUG**

Your lounge room just got a helluva lot more glam with the entrance of this 70s glam rock-inspired classic, in herringbone combined with lots of gold! Let's face it, The 70s had it all and this stunning rug will make your space effortlessly ah-mazing.