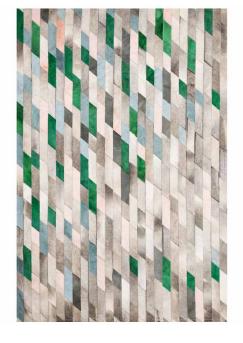

#### ANGULO RUG RECTANGULAR

Transform your interiors from the floor up with one of Art Hide's best sellers. With tonal greys, the Angulo's seasonal colour updates fit well in both neutral and vibrant interiors, while taking your breath away every time you see it!

BLUE C

PINK

CREAM

### **ANGULO RUG HEXAGON**

GREY PINK C

ANGULO RECTANGULAR RUG - GREEN