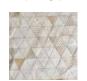

#### **MOSAICA - LILAC ASH**

Art Hide's elegant Mosaica rug now has a second beautiful colourway called Lilac Ash. The Mosaica features a classic symmetrical parquetry tile in a stunning muted dyed grey, reminiscent of the early morning sky. It's created with tonal contrasting gold to capture the eye and elevate this beautiful, refined and luxurious design.

Available in Circular, Rectangle, Runner & all Custom sizes.

For pricing, please see our Price List at the end of the catalogue.

FOG

LILAC ASH