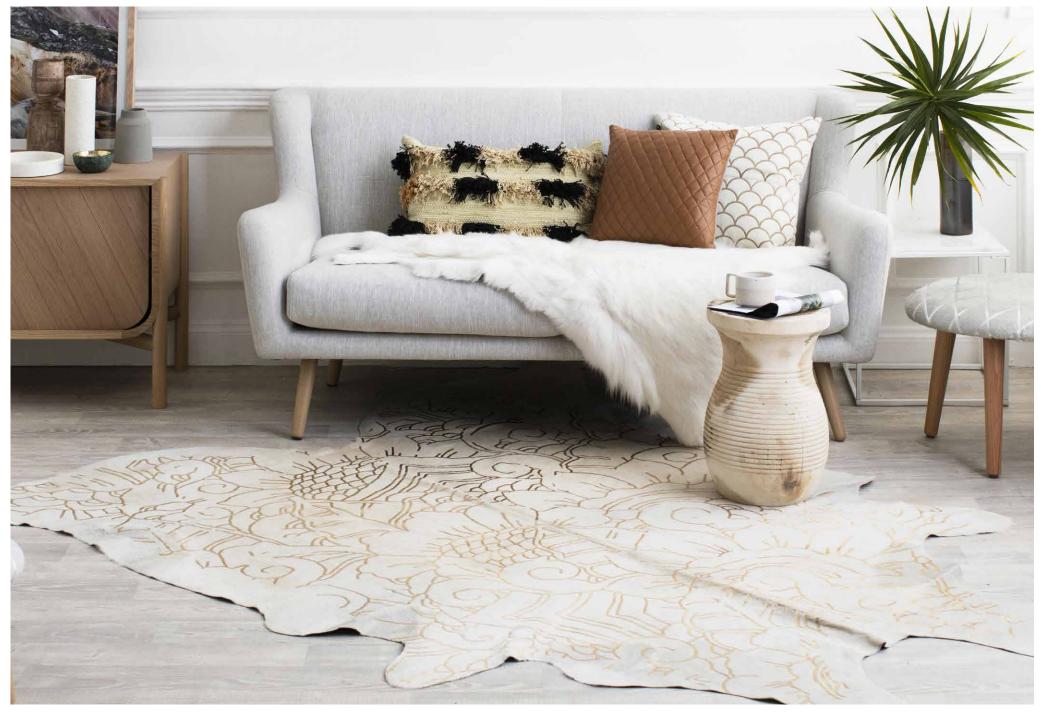

#### **LA QUINTA RUG**

Symmetrical, minimal, classical...this sublime rug ticks all the boxes. Its stunning luxuriousness will radiate interiors joy every day. La Quinta is available in three standard circular sizes and created from premium quality cowhide leather, sourced as a by-product.

Available in Circular, Rectangle & Custom sizes. For pricing, please see our Price List at the end of the catalogue.

PINK

LA QUINTA RUG - GREY

**AMETHYST** 

NATURAL GREY

LA QUINTA RUG - AMETHYST

ESPINA RECTANGULAR RUG - GREY. CREDITS JEANNE LAINE