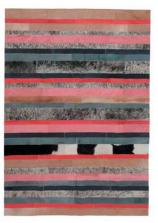

#### **NUEVA RAYA RECTANGULAR RUG**

Part laid back and part packing a punch, define your ultimate style with the charismatic Nueva Raya. This stunning rug offers your space a whole lot of personality with natural cowhide patterns and colours teemed with tonal colour palettes.

Available in Circular, Rectangle, Runner & all Custom sizes. For pricing, please see our Price List at the end of the catalogue.

**PEACH** 

NUEVA RAYA RECTANGULAR RUG - BLUE

BLUE

VERDE