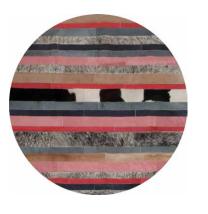

#### **NUEVA RAYA RECTANGULAR RUG**

Part laid back and part packing a punch, define your ultimate style with the charismatic Nueva Raya. This stunning rug offers your space a whole lot of personality with natural cowhide patterns and colours teemed with tonal colour palettes.

Available in Circular, Rectangle, Runner & all Custom sizes. For pricing, please see our Price List at the end of the catalogue.

**PEACH** 

NUEVA RAYA RECTANGULAR RUG - BLUE

BLUE

VERDE