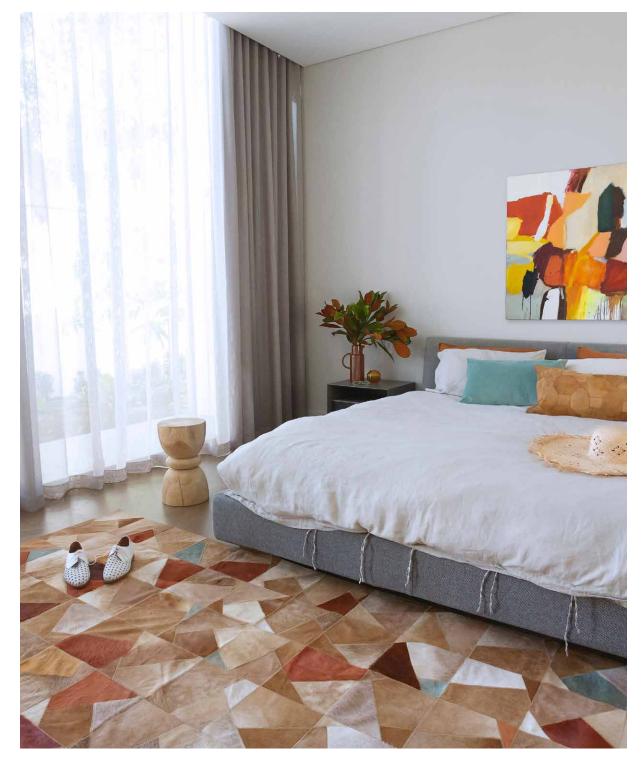

#### **MOSAICA - LILAC ASH**

Art Hide's elegant Mosaica rug now has a second beautiful colourway called Lilac Ash. The Mosaica features a classic symmetrical parquetry tile in a stunning muted dyed grey, reminiscent of the early morning sky. It's created with tonal contrasting gold to capture the eye and elevate this beautiful, refined and luxurious design.

Available in Circular, Rectangle, Runner & all Custom sizes.

For pricing, please see our Price List at the end of the catalogue.

FOG

LILAC ASH