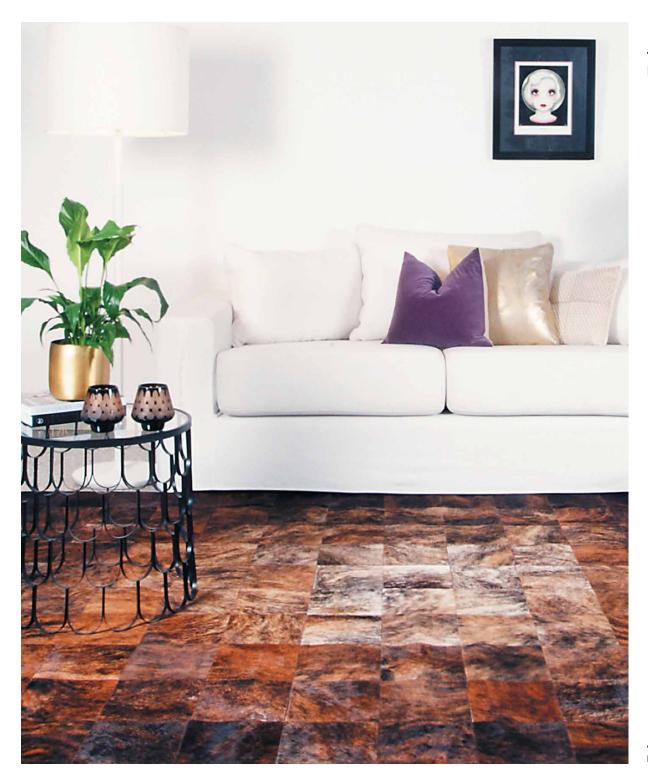

#### **INCENDIO RUG**

Ever a stylists' favourite, the jaw droppingly-beautiful Incendio by Art Hide is a work of exquisite crafted art, taking two artisans two full days to make. Each piece requires hand cutting and laying into shape prior to stitching into its final, perfect circular shape. Available in greys or brindles; both colours guarantee to effortlessly transform your interior.

Available in Circular & all Custom sizes.
For pricing, please see our Price List at the end of the catalogue.

GREY BRINDLES BROWN BRINDLES