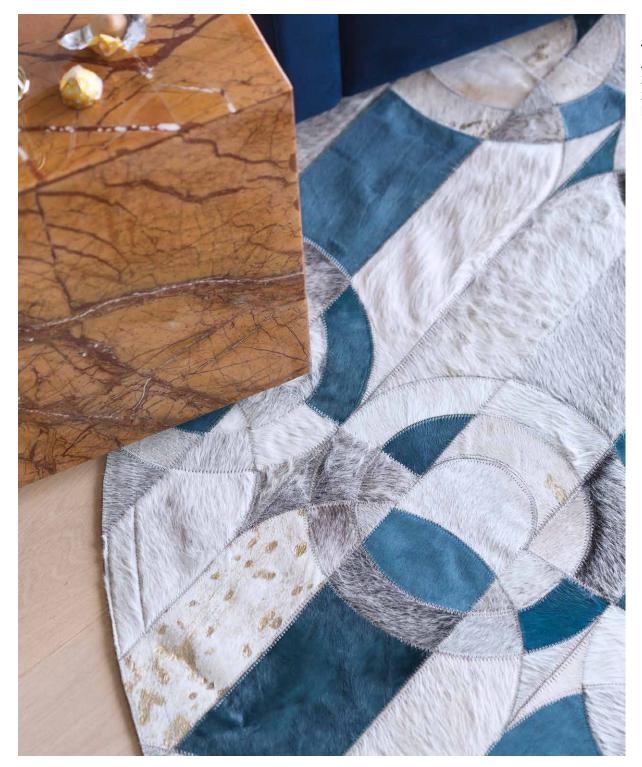

#### **FACETA RUG**

The luxurious Faceta is a sumptuous, elevated statement piece. With its fragmented proportions and tonal, unexpected, irregular shapes, this is covetable style defined.

BLUE

FACETA RUG - GREY