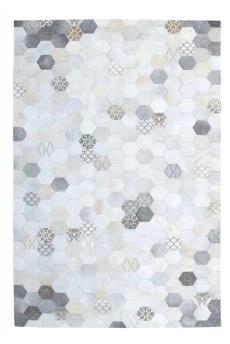

#### ANGULO RUG RECTANGULAR

Transform your interiors from the floor up with one of Art Hide's best sellers. With tonal greys, the Angulo's seasonal colour updates fit well in both neutral and vibrant interiors, while taking your breath away every time you see it!

BLUE C

PINK

CREAM

### **ANGULO RUG HEXAGON**

GREY PINK C

ANGULO RECTANGULAR RUG - GREEN