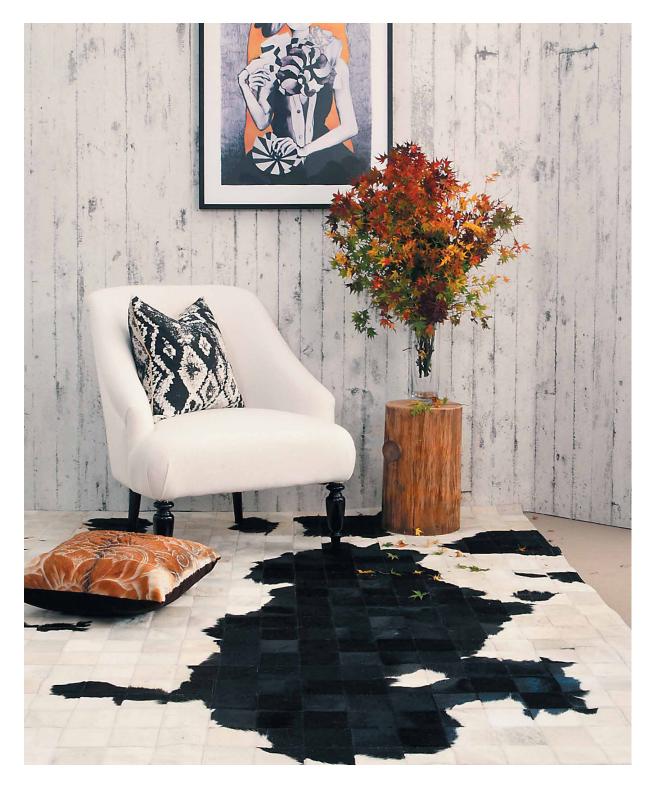

#### **DALMATA RUG**

Fun, new minimalist Scandi inspired rug, the Dalmata, features black and white Argentinian cowhide tiled into a Dalmatian style pattern.