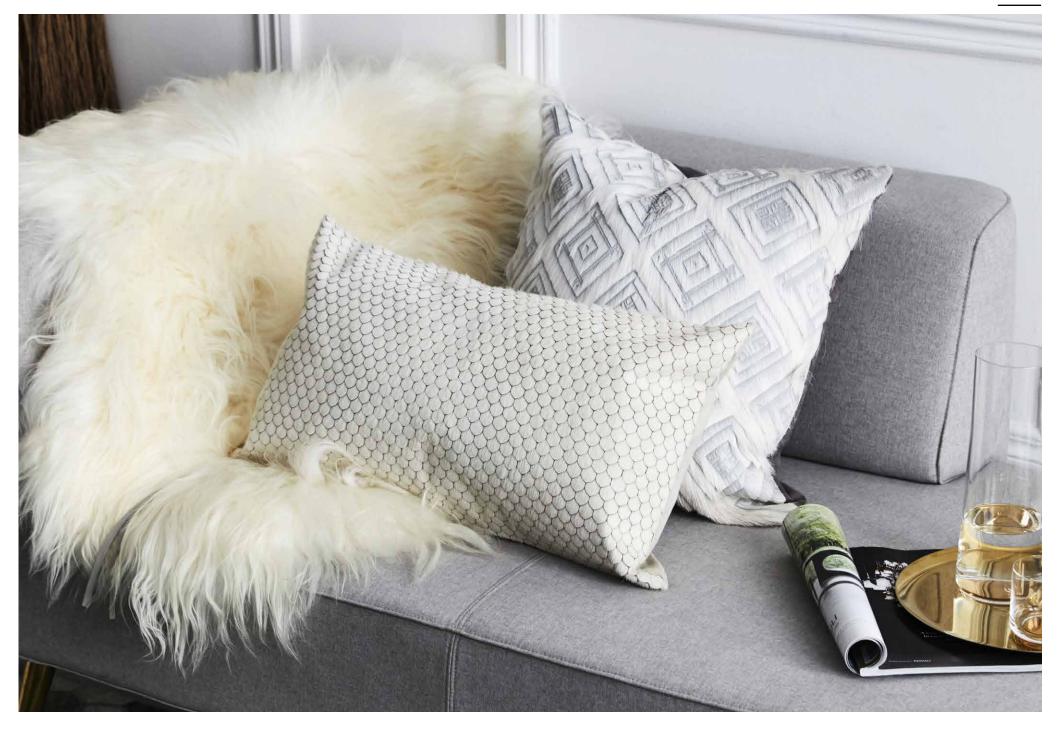

#### **CESTA BAGUETTE CUSHION**

The Cesta Baguette cushion features yet another unique embossing technology to create an exquisite woven effect on premium cowhide, adding to the textural depth of the fabric. This stunning effect is achieved by placing a piece of woven fabric over the hide texture that permanently takes on the woven design. Cushion measures – 65cm x 40 cm. Tonal Suedette backing PET Fill included.

PINK

GREEN

CREAM

#### **ZEUS BAGUETTE CUSHION**

Stemming from one of our most coveted and tactile designs, the striking shell-like form of the Zeus laser burn has been adapted to our newest launch, the bolster cushions. Cushion measures – 65cm x 40 cm. Tonal Suedette backing PET Fill included.

CREAM

GREY

MIDNIGHT BLUE