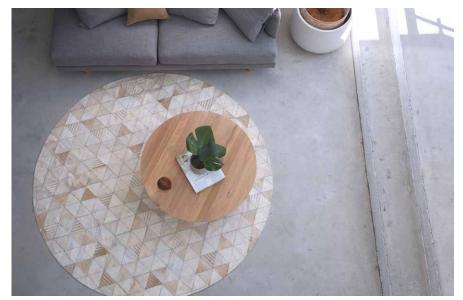

#### **MOSAICA - LILAC ASH**

Art Hide's elegant Mosaica rug now has a second beautiful colourway called Lilac Ash. The Mosaica features a classic symmetrical parquetry tile in a stunning muted dyed grey, reminiscent of the early morning sky. It's created with tonal contrasting gold to capture the eye and elevate this beautiful, refined and luxurious design.

Available in Circular, Rectangle, Runner & all Custom sizes.

For pricing, please see our Price List at the end of the catalogue.

FOG

LILAC ASH