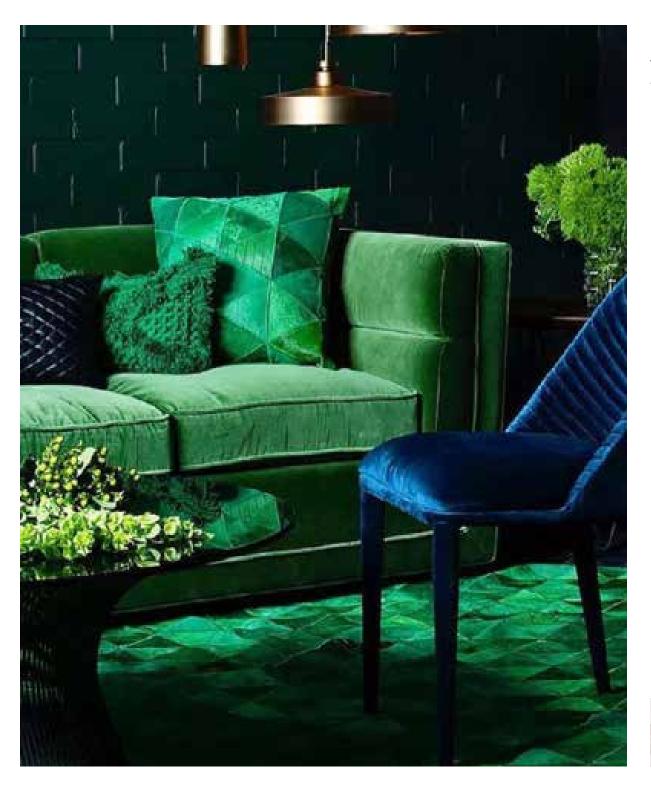

Zeus laser burn has been adapted to our newest launch, the bolster cushions. Cushion measures – 65cm x 40 cm. Tonal Suedette backing PET Fill included.









CREAM

GREY

MIDNIGHT BLUE



#### HAND ETCHED

Inspired by the traditional Indian handicrafts and embellishments, our hand etched cushions features remarkable traditional motifs design and created by hand-etching the design into the cowhide. These patterns are created by our skilled artisans by using highly specialized knife-etching techniques. Cushion measures –  $50 \times 50$  cm. Tonal Suedette backing PET Fill included.





#### **IMANI CUSHION**



**TALLO CUSHION** 



**FLORIDO CUSHION** 



### **CAPA CUSHION**



**CASCARA CUSHION** 





For pricing, please see our Price List at the end of the catalogue.







BLACK



### TRILOGIA CUSHION

Add another level of drama to your interiors with the Trilogia cushion. Cushion measures  $50 \times 50 \text{cm}$ . Available with Suedette backing. PET Fill included.



For pricing, please see our Price List at the end of the catalogue.









CREAM

CHARCOAL

MIDNIGHT BLUE EMERALD



#### LASER BURNED CUSHIONS

Stemming from one of our most coveted and tactile designs, the striking shell-like form of the Zeus laser burn has been adapted to our newest launch, the bolster cushions. Cushion measures – 65cm x 40 cm. Tonal Suedette backing. PET Fill included.











CREAM

WASABI

LIGHT CARAMEL LIGHT GREY

### **LUNETA CUSHION**

### FILIGRANO CUSHION



**ZEUS CUSHION** 



**PUNTO LOCO CUSHION** 



**EXOTICO CUSHION** 











### **TILED CUSHIONS**

Stem