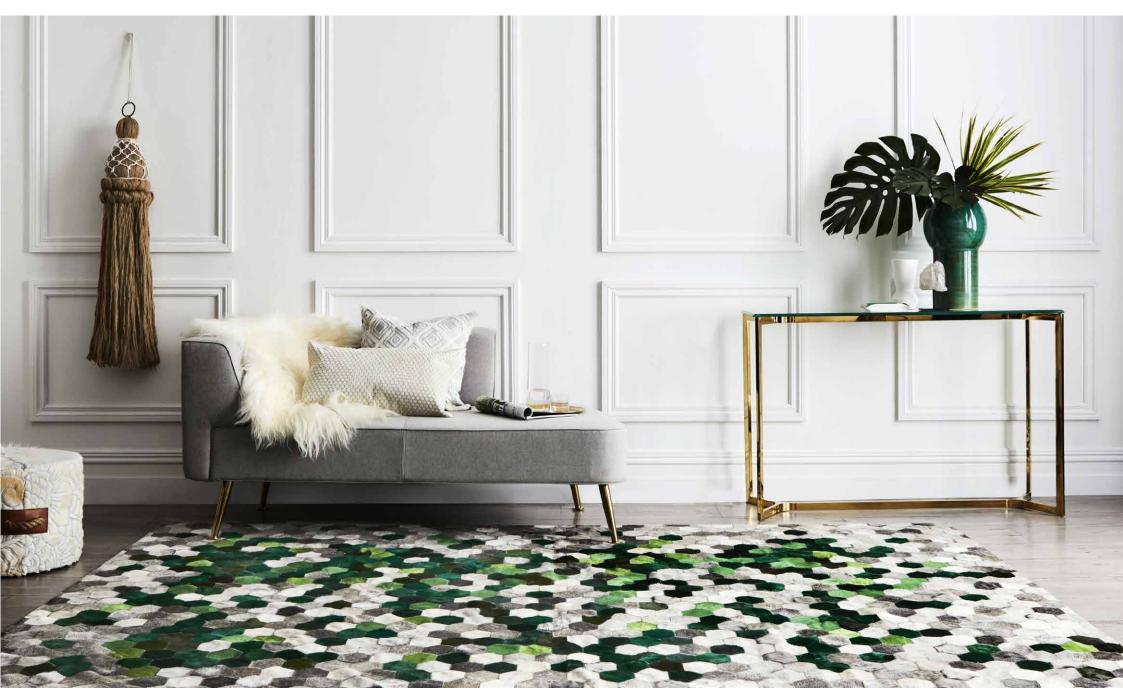

#### ANGULO RUG RECTANGULAR

Transform your interiors from the floor up with one of Art Hide's best sellers. With tonal greys, the Angulo's seasonal colour updates fit well in both neutral and vibrant interiors, while taking your breath away every time you see it!

BLUE C

PINK

CREAM

### **ANGULO RUG HEXAGON**

GREY PINK C

ANGULO RECTANGULAR RUG - GREEN