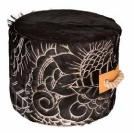

. Premium quality natural cowhide has been elegantly finished with a metallic devore technique in a fine diamond pattern. Available in Grey, Cream, Black and Caramel base hides with either gold, silver or copper metallic pattern.



Available in 3m2 & 4m2.

**GREY BASE** 







**BLACK BASE** 









### **FURNITURE**





#### **ESCANO OTTOMAN**

Art Hide's new Escaño ottoman with jute handles is a stunning new musthave for any home. Versatile and lightweight, the Escaño makes a fantastic seat, foot stool and/or table.

The Escaño comes in three natural cowhide colours and three Cascara hand etched hide colours. Height: 34cm Width: 44cm Weight: 7kg



For pricing, please see our Price List at the end of the catalogue.







BROWN BL

LACK

**GREY** 

#### **ESCANO ETCHED OTTOMAN**









CREAM

BLACK

## **CUSHIONS**



## **BAGUETTE CUSHIONS**





#### **CESTA BAGUETTE CUSHION**

The Cesta Baguette cushion features yet another unique embossing technology to create an exquisite woven effect on premium cowhide, adding to the textural depth of the fabric. This stunning effect is achieved by placing a piece of woven fabric over the hide texture that permanently takes on the woven design. Cushion measures – 65cm x 40 cm. Tonal Suedette backing PET Fill included.











PINK

GREEN

CREAM



#### **ZEUS BAGUETTE CUSHION**

Stemming from one of our most coveted and tactile designs, the striking shell-like form of the Zeus laser burn has been adapted to our newest launch, the bolster cushions. Cushion measures – 65cm x 40 cm. Tonal Suedette backing PET Fill included.