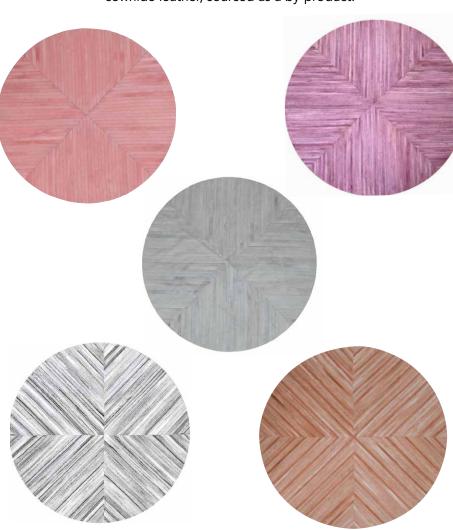

#### **MOSAICA - LILAC ASH**

Art Hide's elegant Mosaica rug now has a second beautiful colourway called Lilac Ash. The Mosaica features a classic symmetrical parquetry tile in a stunning muted dyed grey, reminiscent of the early morning sky. It's created with tonal contrasting gold to capture the eye and elevate this beautiful, refined and luxurious design.

Available in Circular, Rectangle, Runner & all Custom sizes.

For pricing, please see our Price List at the end of the catalogue.

FOG

LILAC ASH