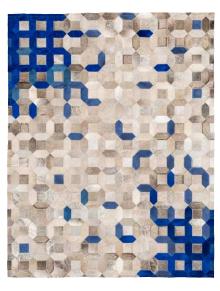

#### **OPTICO RUG**

Immerse yourself in relaxed opulence and evoke classic glamour with the stunning new Optico from Art Hide. Think Mad Men Art Deco meets 70s iconic rock star glam, and you've nailed it. Inspired by wallpaper of the era, curved and hard edges make up this incredible design in rich tones that will provide endless inspiration for your interior style.

Available in Circular, Rectangle, Runner & all Custom sizes.
For pricing, please see our Price List at the end of the catalogue.

FORREST GREEN CHARCOAL

MIDNIGHT BLUE