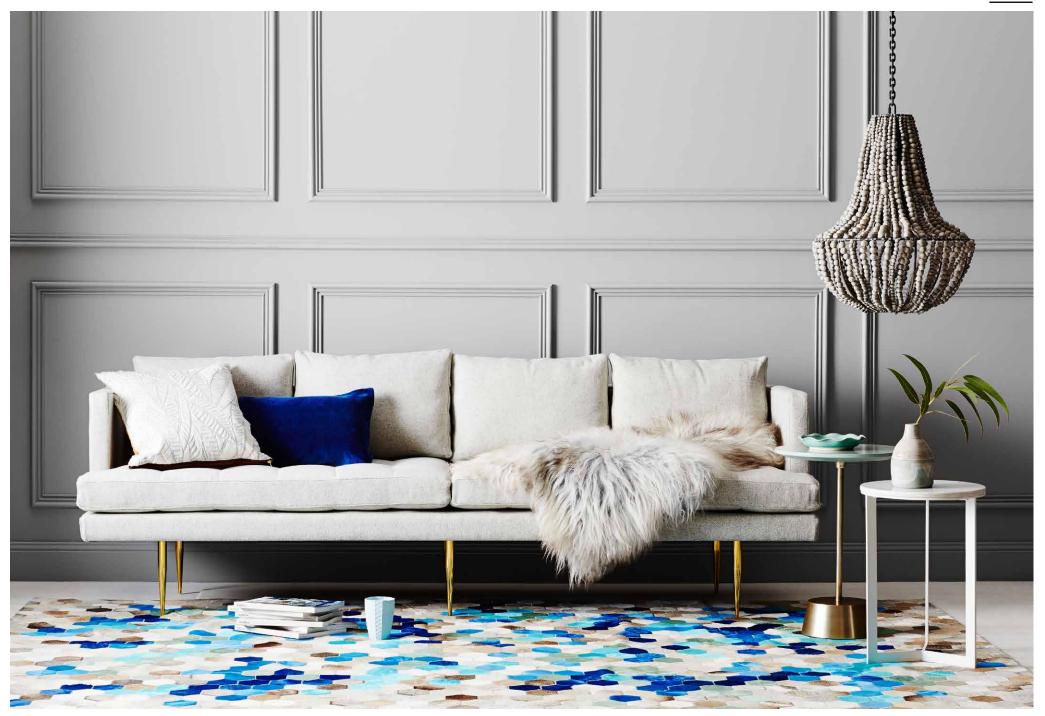

sthetic, the 2021 new Jade Curvo will not disappoint. Featuring irregular sections of light and dark jade on a base of tonally varying natural grey hide, finished with glittering gold to elevate the natural beauty of this unique rug.









GREY/GOLD

**SHRIMP** 



#### **MOSAICA - LILAC ASH**

Art Hide's elegant Mosaica rug now has a second beautiful colourway called Lilac Ash. The Mosaica features a classic symmetrical parquetry tile in a stunning muted dyed grey, reminiscent of the early morning sky. It's created with tonal contrasting gold to capture the eye and elevate this beautiful, refined and luxurious design.



Available in Circular, Rectangle, Runner & all Custom sizes.

For pricing, please see our Price List at the end of the catalogue.



FOG



LILAC ASH

### TILED RUGS





#### ANGULO RUG RECTANGULAR

Transform your interiors from the floor up with one of Art Hide's best sellers. With tonal greys, the Angulo's seasonal colour updates fit well in both neutral and vibrant interiors, while taking your breath away every time you see it!

















BLUE C

PINK

CREAM

### **ANGULO RUG HEXAGON**















GREY PINK C



ANGULO RECTANGULAR RUG - GREEN





#### **LARGO RUG**

Offering a fresh take on 70s opulence, the pattern of Art Hide's Largo rug is inspired by bold wallpaper prints of the time in stunning new tones. Teal is such an incredible floor rug colour – somewhat understated but yet an incredible piece of art on the floor in its own right, to be enjoyed and admired forever.







Available in Circular, Rectangle, Runner & all Custom size