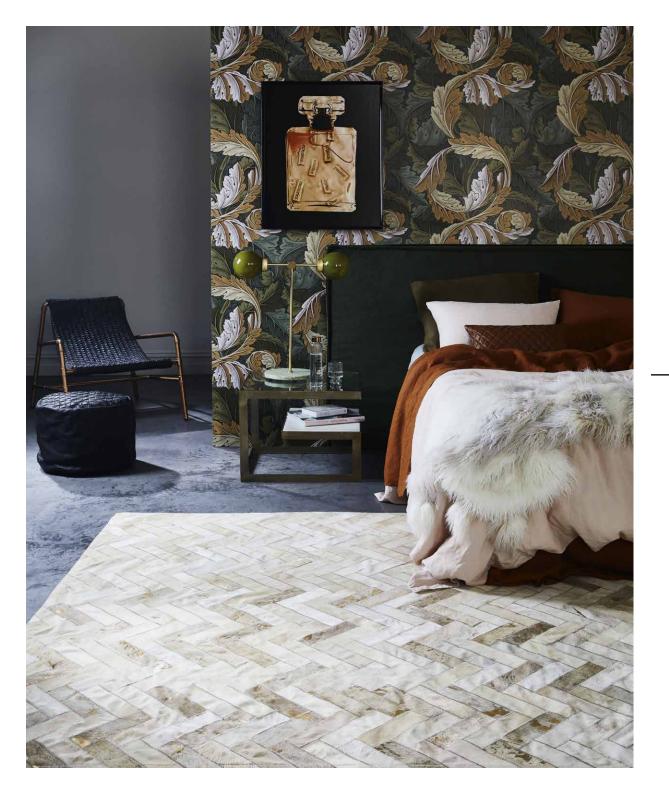

#### ANGULO RUG RECTANGULAR

Transform your interiors from the floor up with one of Art Hide's best sellers. With tonal greys, the Angulo's seasonal colour updates fit well in both neutral and vibrant interiors, while taking your breath away every time you see it!

BLUE C

PINK

CREAM

### **ANGULO RUG HEXAGON**

GREY PINK C

ANGULO RECTANGULAR RUG - GREEN