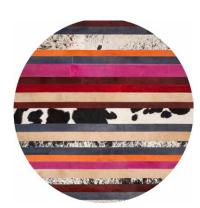

#### **NUEVA RAYA RECTANGULAR RUG**

Part laid back and part packing a punch, define your ultimate style with the charismatic Nueva Raya. This stunning rug offers your space a whole lot of personality with natural cowhide patterns and colours teemed with tonal colour palettes.

Available in Circular, Rectangle, Runner & all Custom sizes. For pricing, please see our Price List at the end of the catalogue.

**PEACH** 

NUEVA RAYA RECTANGULAR RUG - BLUE

BLUE

VERDE