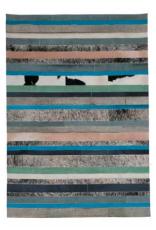

#### **NUEVA RAYA RECTANGULAR RUG**

Part laid back and part packing a punch, define your ultimate style with the charismatic Nueva Raya. This stunning rug offers your space a whole lot of personality with natural cowhide patterns and colours teemed with tonal colour palettes.

Available in Circular, Rectangle, Runner & all Custom sizes. For pricing, please see our Price List at the end of the catalogue.

**PEACH** 

NUEVA RAYA RECTANGULAR RUG - BLUE

BLUE

VERDE