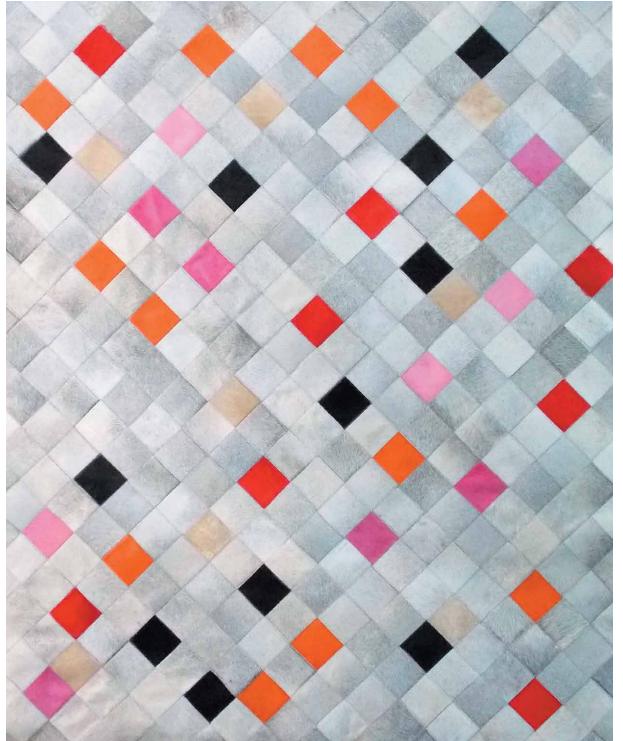

#### **ASTILA RUG**

With a touch of timeless retro glam, Art Hide's Astila skilfully combines luscious natural cowhide tones of natural grey with dyed greys and a bold combined colour palette. It's long lines extend the eye and beautiful patchworked tones will inspire the rest of your interiors, with many stunning hues to accent with.

TEAL/EMERALD PINK/BLUE