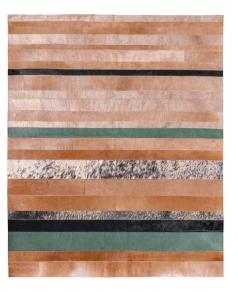

#### **NUEVA RAYA RECTANGULAR RUG**

Part laid back and part packing a punch, define your ultimate style with the charismatic Nueva Raya. This stunning rug offers your space a whole lot of personality with natural cowhide patterns and colours teemed with tonal colour palettes.

Available in Circular, Rectangle, Runner & all Custom sizes. For pricing, please see our Price List at the end of the catalogue.

**PEACH** 

NUEVA RAYA RECTANGULAR RUG - BLUE

BLUE

VERDE