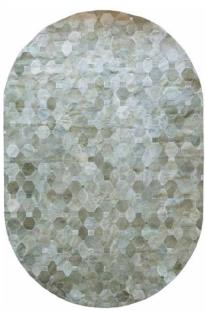

#### **MOSAICA - LILAC ASH**

Art Hide's elegant Mosaica rug now has a second beautiful colourway called Lilac Ash. The Mosaica features a classic symmetrical parquetry tile in a stunning muted dyed grey, reminiscent of the early morning sky. It's created with tonal contrasting gold to capture the eye and elevate this beautiful, refined and luxurious design.

Available in Circular, Rectangle, Runner & all Custom sizes.

For pricing, please see our Price List at the end of the catalogue.

FOG

LILAC ASH