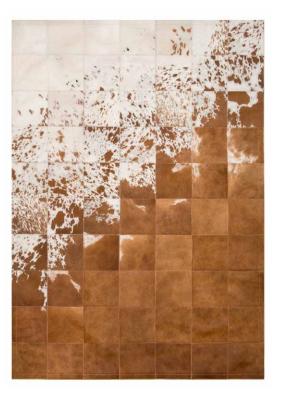

# **GAUCHO RUG**

Rustic and raw, the subtle yet stunning design of the Gaucho fades rich, earthy browns into creamy whites.

#### **ROMPECABEZA RUG**

Rustic and raw, the subtle yet stunning design of the Gaucho fades rich, earthy browns into creamy whites.