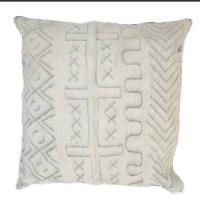

#### HAND ETCHED

Inspired by the traditional Indian handicrafts and embellishments, our hand etched cushions features remarkable traditional motifs design and created by hand-etching the design into the cowhide. These patterns are created by our skilled artisans by using highly specialized knife-etching techniques. Cushion measures –  $50 \times 50$  cm. Tonal Suedette backing PET Fill included.

#### **IMANI CUSHION**

**TALLO CUSHION** 

**FLORIDO CUSHION** 