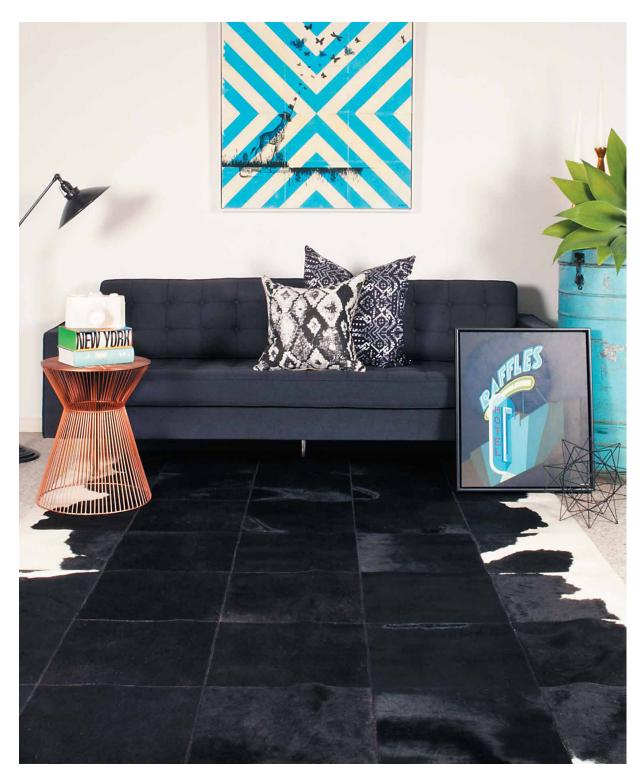

#### **DALMATA RUG**

Fun, new minimalist Scandi inspired rug, the Dalmata, features black and white Argentinian cowhide tiled into a Dalmatian style pattern.