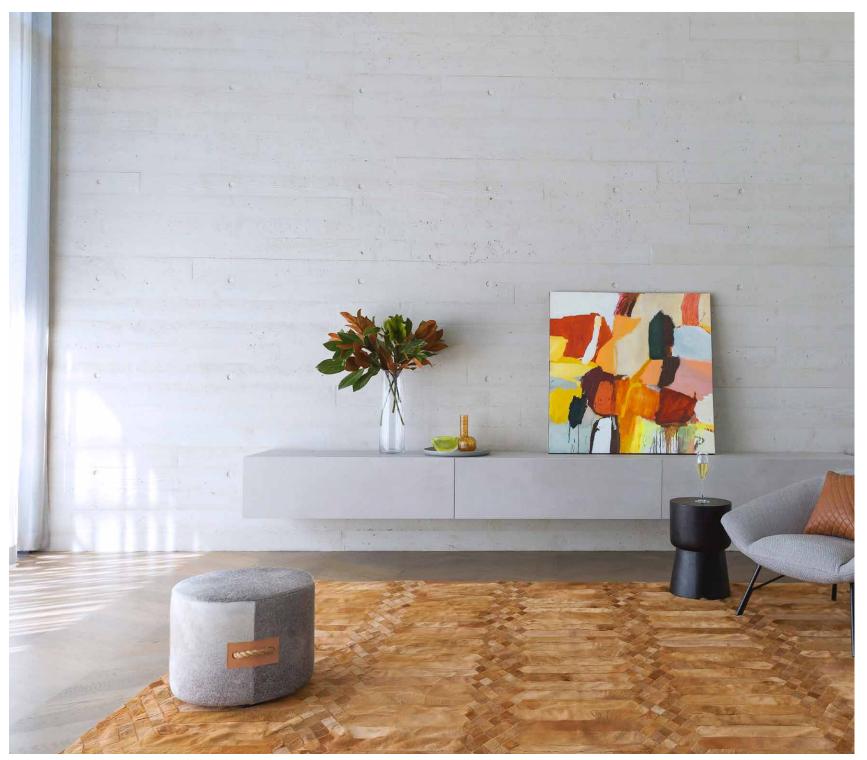

h tonal greys, the Angulo's seasonal colour updates fit well in both neutral and vibrant interiors, while taking your breath away every time you see it!

















BLUE C

PINK

CREAM

### **ANGULO RUG HEXAGON**















GREY PINK C



ANGULO RECTANGULAR RUG - GREEN





#### **LARGO RUG**

Offering a fresh take on 70s opulence, the pattern of Art Hide's Largo rug is inspired by bold wallpaper prints of the time in stunning new tones. Teal is such an incredible floor rug colour – somewhat understated but yet an incredible piece of art on the floor in its own right, to be enjoyed and admired forever.







Available in Circular, Rectangle, Runner & all Custom sizes.
For pricing, please see our Price List at the end of the catalogue.











NATURAL GREY

TEAL

QUARRY

PINK







#### **CURVO RUG**

With dramatic geometry and bold shapes, the decadent Curvo evokes oldschool mid century glamour. Chic gold accents are inspired by the glamorous heyday of vintage Palm Springs and instantly elevate the design.











GREY/GOLD

SHRIMP

JADE



#### **HORNET RUG**

The retro, science fiction inspired Hornet features bold pops of vibrant colour with luxe gold detailing. Playful yet evocative, the Hornet takes its cues from the rich colours of the desert and fun poolside style.





Available in Circular, Rectangle, Runner & all Custom sizes.

For pricing, please see our Price List at the end of the catalogue.









TEAL

DESERT

BLUE



HORNET - TEAL



#### LINAJE RUG - GREY

The Tribal inspired Linaje merge mid-century inspired gold accents with simple yet