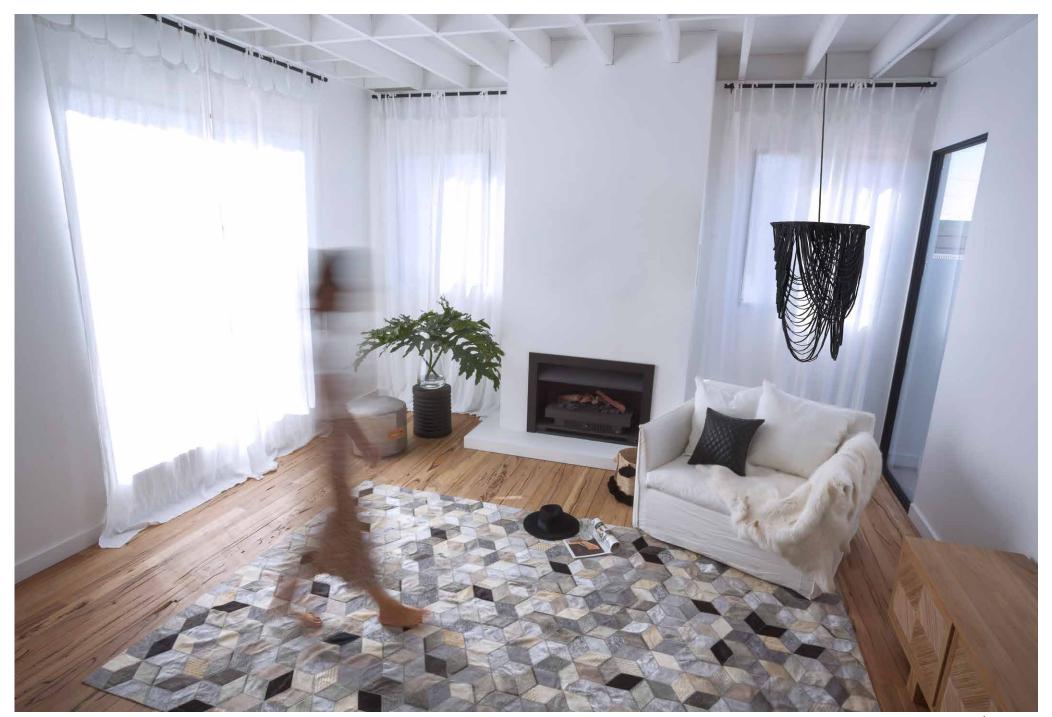

#### **ASTILA RUG**

With a touch of timeless retro glam, Art Hide's Astila skilfully combines luscious natural cowhide tones of natural grey with dyed greys and a bold combined colour palette. It's long lines extend the eye and beautiful patchworked tones will inspire the rest of your interiors, with many stunning hues to accent with.