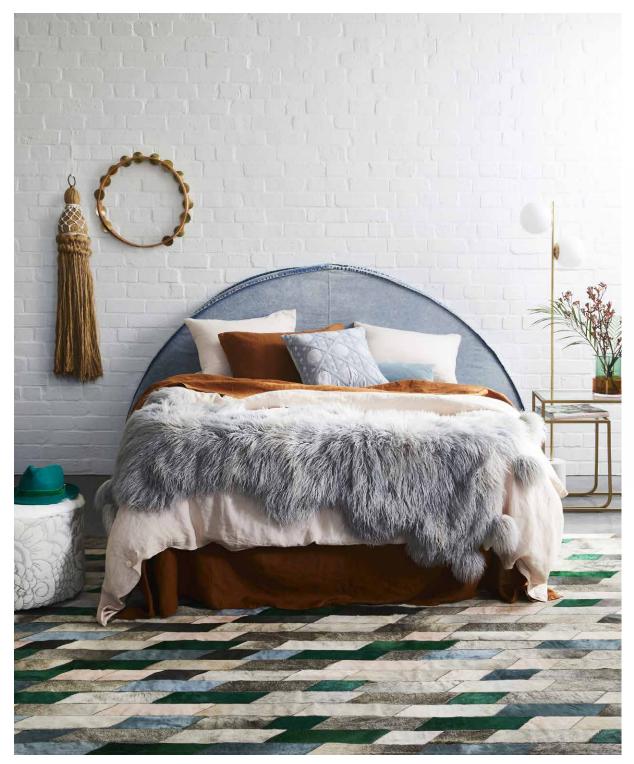

#### ANGULO RUG RECTANGULAR

Transform your interiors from the floor up with one of Art Hide's best sellers. With tonal greys, the Angulo's seasonal colour updates fit well in both neutral and vibrant interiors, while taking your breath away every time you see it!

BLUE C

PINK

CREAM

### **ANGULO RUG HEXAGON**

GREY PINK C

ANGULO RECTANGULAR RUG - GREEN