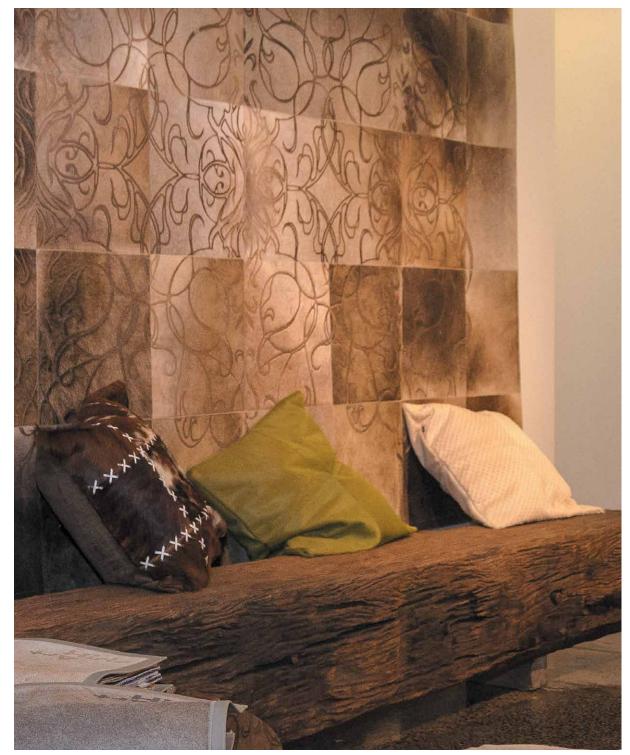

#### **ESPINA RUG**

There's a perfectly good reason why the Espina is one of Art Hide's top sellers. With its generous proportions, beautiful tonal mix of natural tones and opulent textures – what's not for you to adore?

The Espina is all laid-back luxe, effortlessly enhancing all kinds of interiors.

Available in Circular, Rectangle, Runner & all Custom sizes.

For pricing, please see our Price List at the end of the catalogue.

GREY

CARAMEL