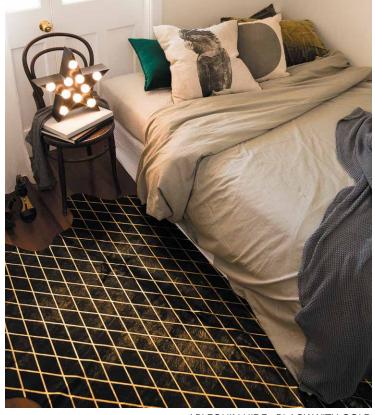

#### ANGULO RUG RECTANGULAR

Transform your interiors from the floor up with one of Art Hide's best sellers. With tonal greys, the Angulo's seasonal colour updates fit well in both neutral and vibrant interiors, while taking your breath away every time you see it!

BLUE C

PINK

CREAM