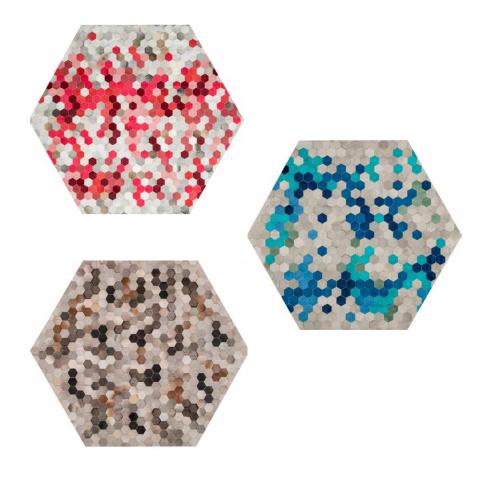

#### ANGULO RUG RECTANGULAR

Transform your interiors from the floor up with one of Art Hide's best sellers. With tonal greys, the Angulo's seasonal colour updates fit well in both neutral and vibrant interiors, while taking your breath away every time you see it!

BLUE C

PINK

CREAM

### **ANGULO RUG HEXAGON**

GREY PINK C

ANGULO RECTANGULAR RUG - GREEN