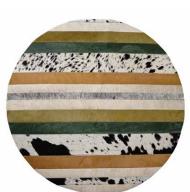

#### HORNET RUG - MOSS & BLUE

Art Hide's best selling Hornet now has two beautiful new colours - Moss and Blue. The retro, science fiction inspired Hornet features bold pops of vibrant colour with luxe gold detailing. Playful yet evocative, the Hornet takes its cues from the rich colours of the desert and fun poolside style.

TEAL

BLUE