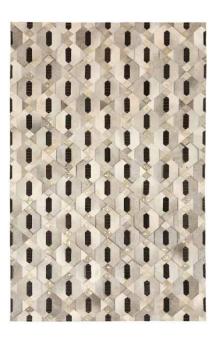

#### **MOSAICA - LILAC ASH**

Art Hide's elegant Mosaica rug now has a second beautiful colourway called Lilac Ash. The Mosaica features a classic symmetrical parquetry tile in a stunning muted dyed grey, reminiscent of the early morning sky. It's created with tonal contrasting gold to capture the eye and elevate this beautiful, refined and luxurious design.

Available in Circular, Rectangle, Runner & all Custom sizes.

For pricing, please see our Price List at the end of the catalogue.

FOG

LILAC ASH