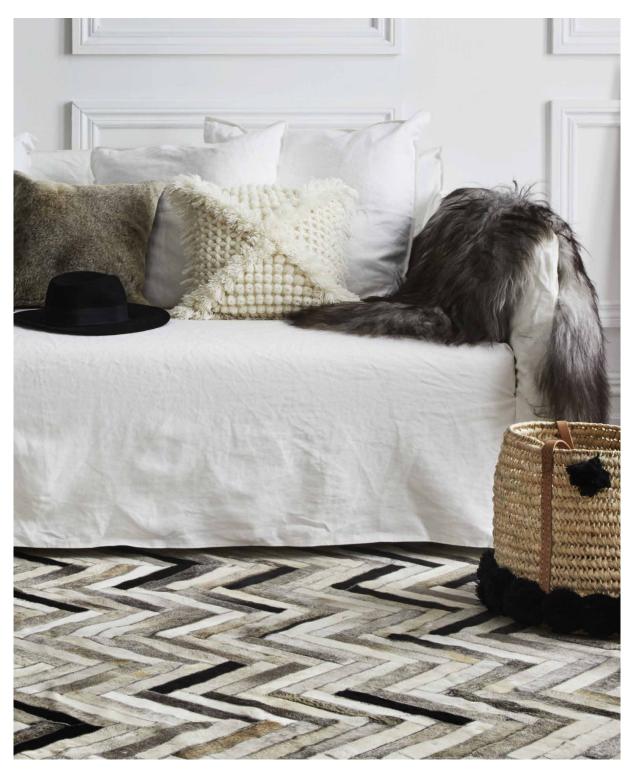

#### **ESTRELLA RUG**

Your lounge room just got a helluva lot more glam with the entrance of this 70s glam rock-inspired classic, in herringbone combined with lots of gold! Let's face it, The 70s had it all and this stunning rug will make your space effortlessly ah-mazing.

#### **LOCO CHEVRON RUG**

Don't be fooled by cheap imitations. Our Loco Chevron is beautifully produced with premium quality cowhide and commercial grade nylon thread, and backed with a heavy duty canvas tape on the stitch lines. This beautiful Art Hide rug will last you a lifeltime