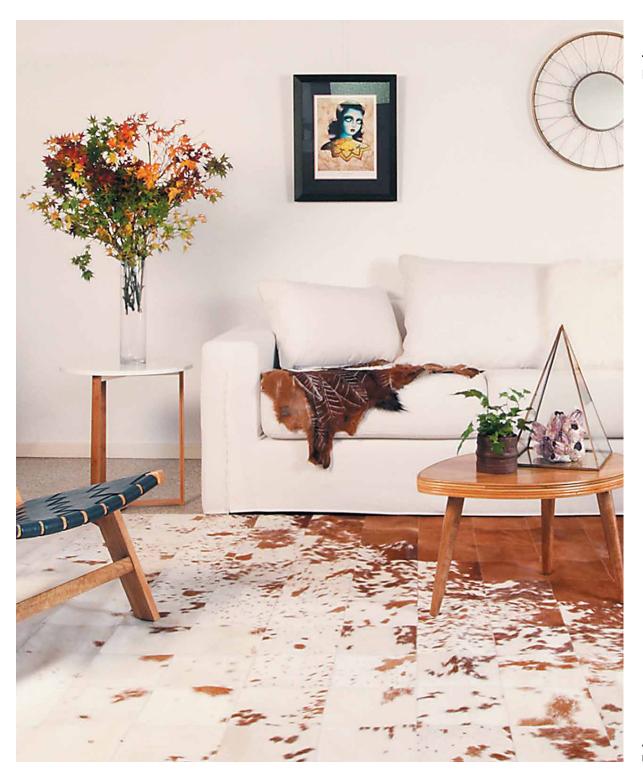

# **GAUCHO RUG**

Rustic and raw, the subtle yet stunning design of the Gaucho fades rich, earthy browns into creamy whites.

#### **ROMPECABEZA RUG**

Rustic and raw, the subtle yet stunning design of the Gaucho fades rich, earthy browns into creamy whites.