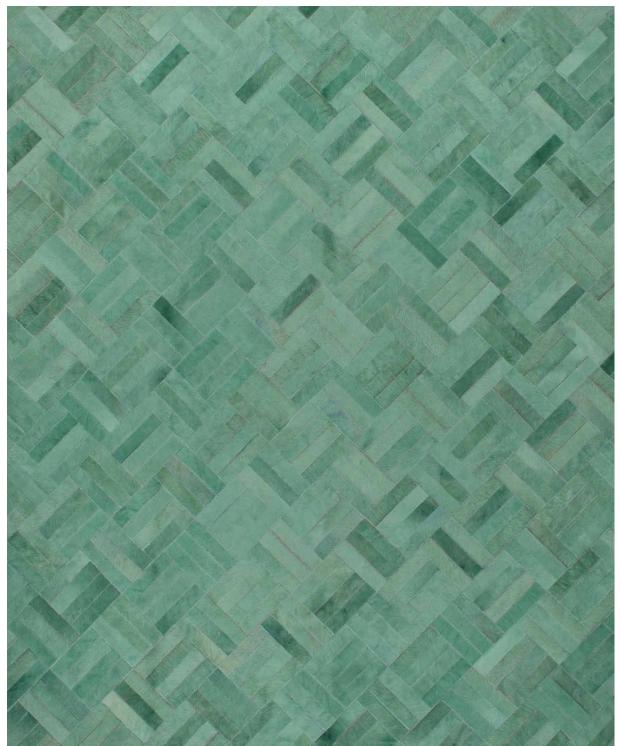

#### **MOSAICA - LILAC ASH**

Art Hide's elegant Mosaica rug now has a second beautiful colourway called Lilac Ash. The Mosaica features a classic symmetrical parquetry tile in a stunning muted dyed grey, reminiscent of the early morning sky. It's created with tonal contrasting gold to capture the eye and elevate this beautiful, refined and luxurious design.

Available in Circular, Rectangle, Runner & all Custom sizes.

For pricing, please see our Price List at the end of the catalogue.

FOG

LILAC ASH