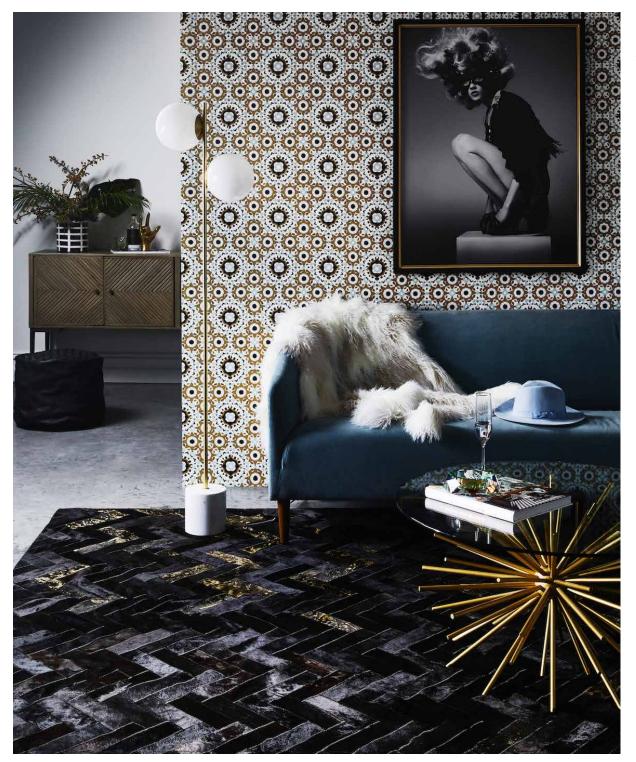

#### **ESTRELLA RUG**

Your lounge room just got a helluva lot more glam with the entrance of this 70s glam rock-inspired classic, in herringbone combined with lots of gold! Let's face it, The 70s had it all and this stunning rug will make your space effortlessly ah-mazing.