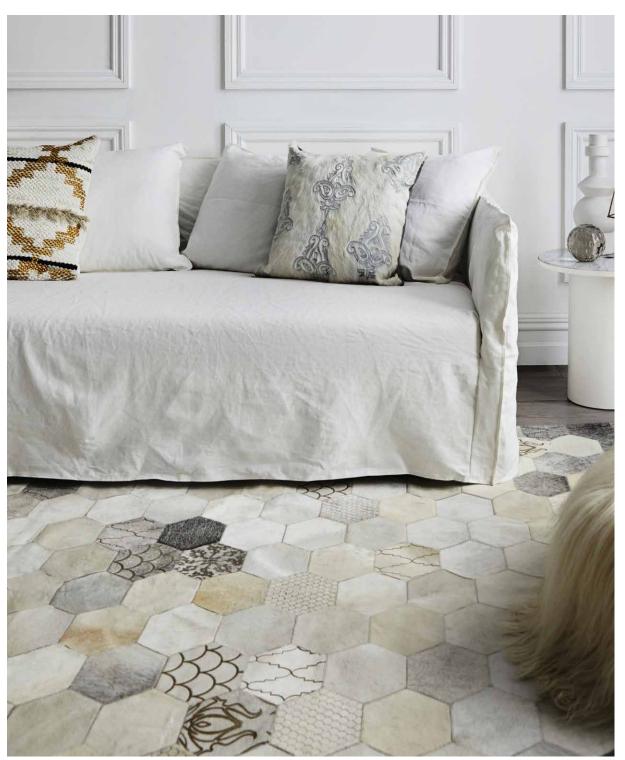

#### ANGULO RUG RECTANGULAR

Transform your interiors from the floor up with one of Art Hide's best sellers. With tonal greys, the Angulo's seasonal colour updates fit well in both neutral and vibrant interiors, while taking your breath away every time you see it!

BLUE C

PINK

CREAM

### **ANGULO RUG HEXAGON**

GREY PINK C

ANGULO RECTANGULAR RUG - GREEN