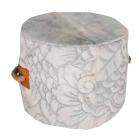

#### **ESCANO OTTOMAN**

Art Hide's new Escaño ottoman with jute handles is a stunning new musthave for any home. Versatile and lightweight, the Escaño makes a fantastic seat, foot stool and/or table.

The Escaño comes in three natural cowhide colours and three Cascara hand etched hide colours. Height: 34cm Width: 44cm Weight: 7kg

For pricing, please see our Price List at the end of the catalogue.

BROWN BL

LACK

**GREY** 