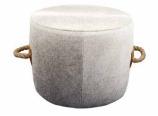

#### **ESCANO OTTOMAN**

Art Hide's new Escaño ottoman with jute handles is a stunning new musthave for any home. Versatile and lightweight, the Escaño makes a fantastic seat, foot stool and/or table.

The Escaño comes in three natural cowhide colours and three Cascara hand etched hide colours. Height: 34cm Width: 44cm Weight: 7kg

For pricing, please see our Price List at the end of the catalogue.

BROWN BL

LACK

**GREY** 