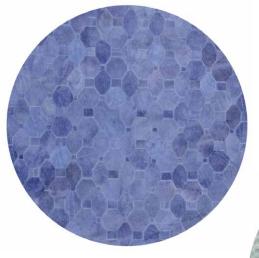

#### **MOSAICA - LILAC ASH**

Art Hide's elegant Mosaica rug now has a second beautiful colourway called Lilac Ash. The Mosaica features a classic symmetrical parquetry tile in a stunning muted dyed grey, reminiscent of the early morning sky. It's created with tonal contrasting gold to capture the eye and elevate this beautiful, refined and luxurious design.

Available in Circular, Rectangle, Runner & all Custom sizes.

For pricing, please see our Price List at the end of the catalogue.

FOG

LILAC ASH