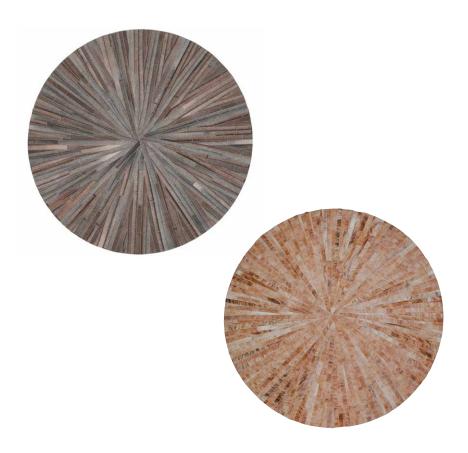

#### **LA QUINTA RUG**

Symmetrical, minimal, classical...this sublime rug ticks all the boxes. Its stunning luxuriousness will radiate interiors joy every day. La Quinta is available in three standard circular sizes and created from premium quality cowhide leather, sourced as a by-product.

Available in Circular, Rectangle & Custom sizes. For pricing, please see our Price List at the end of the catalogue.

PINK

LA QUINTA RUG - GREY

**AMETHYST** 

NATURAL GREY

LA QUINTA RUG - AMETHYST

ESPINA RECTANGULAR RUG - GREY. CREDITS JEANNE LAINE