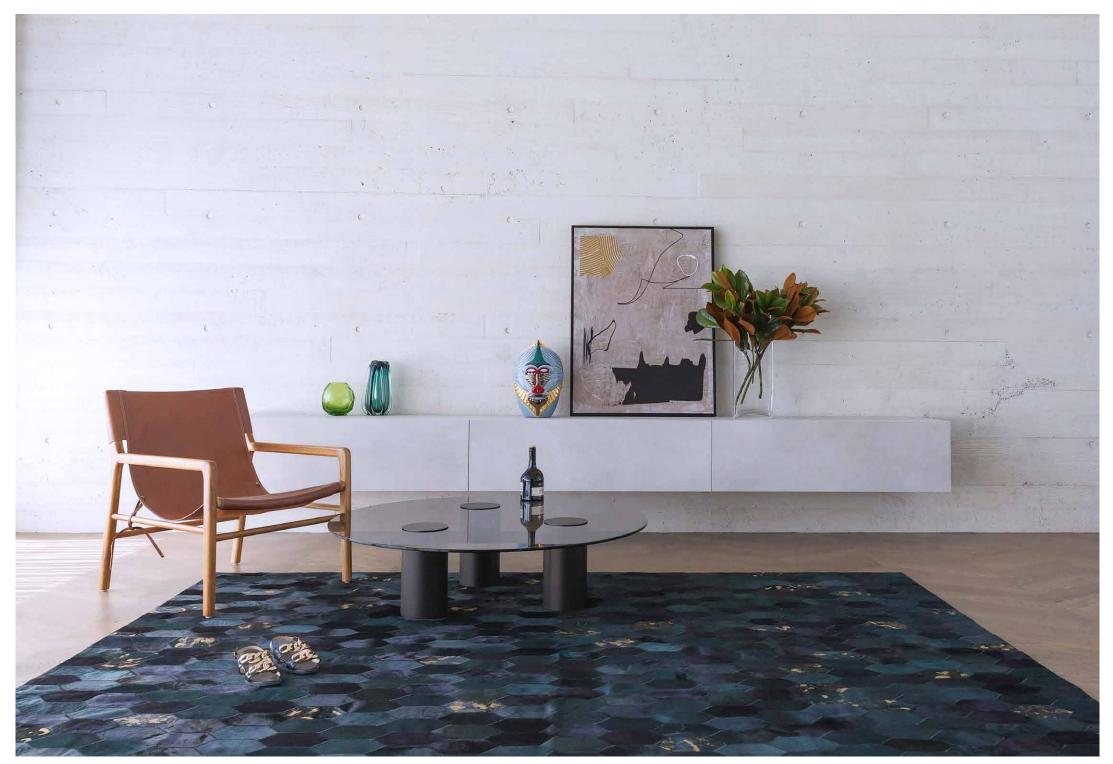

#### **CURVO RUG - JADE**

Art Hide's Curvo style has been a customer favourite since its release in 2020. With bold geometric lines and a striking mid-century aesthetic, the 2021 new Jade Curvo will not disappoint. Featuring irregular sections of light and dark jade on a base of tonally varying natural grey hide, finished with glittering gold to elevate the natural beauty of this unique rug.

GREY/GOLD

**SHRIMP** 