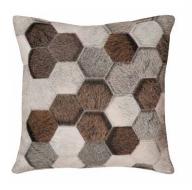

### **TILED CUSHIONS**

Stemming from our most coveted and tactile designs, our striking tiled cushions are some of our favourites. Tonal Suedette backing. PET Fill included.

#### **SELVA & OLIO CUSHIONS**

The elegant Selva and Olio cushions artfully blends a mix of naturally coloured premium cowhide with tonally dyed high-quality viscose. Each cushion is a masterpiece on its own that is sure to become the show stealer in any interior setting. Tonal Suedette backing. Fill not included.