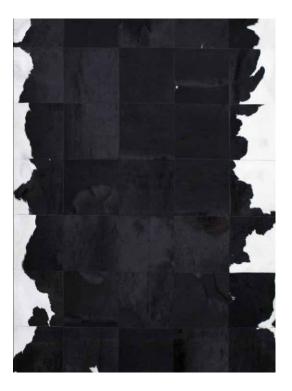

#### **DEGRADE RUG**

A striking, stand-out design contrasting deep, shiny black with rich, creamy white for maximum impact.