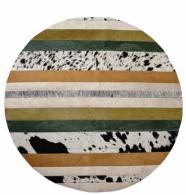

#### **NUEVA RAYA RECTANGULAR RUG**

Part laid back and part packing a punch, define your ultimate style with the charismatic Nueva Raya. This stunning rug offers your space a whole lot of personality with natural cowhide patterns and colours teemed with tonal colour palettes.

Available in Circular, Rectangle, Runner & all Custom sizes. For pricing, please see our Price List at the end of the catalogue.

**PEACH** 

NUEVA RAYA RECTANGULAR RUG - BLUE

BLUE

VERDE