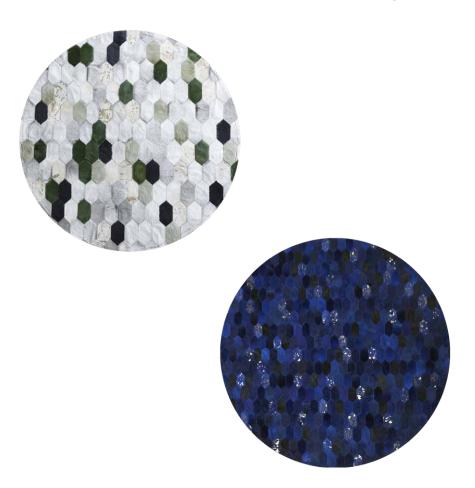

#### **HORNET RUG**

The retro, science fiction inspired Hornet features bold pops of vibrant colour with luxe gold detailing. Playful yet evocative, the Hornet takes its cues from the rich colours of the desert and fun poolside style.

Available in Circular, Rectangle, Runner & all Custom sizes.

For pricing, please see our Price List at the end of the catalogue.

TEAL

DESERT

BLUE

HORNET - TEAL