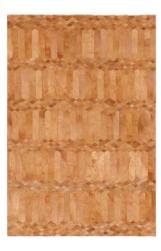

#### **LARGO RUG**

Offering a fresh take on 70s opulence, the pattern of Art Hide's Largo rug is inspired by bold wallpaper prints of the time in stunning new tones. Teal is such an incredible floor rug colour – somewhat understated but yet an incredible piece of art on the floor in its own right, to be enjoyed and admired forever.

Available in Circular, Rectangle, Runner & all Custom sizes.
For pricing, please see our Price List at the end of the catalogue.

NATURAL GREY

TEAL

QUARRY

PINK