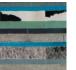

#### **ASTILA RUG**

With a touch of timeless retro glam, Art Hide's Astila skilfully combines luscious natural cowhide tones of natural grey with dyed greys and a bold combined colour palette. It's long lines extend the eye and beautiful patchworked tones will inspire the rest of your interiors, with many stunning hues to accent with.

TEAL/EMERALD PINK/BLUE