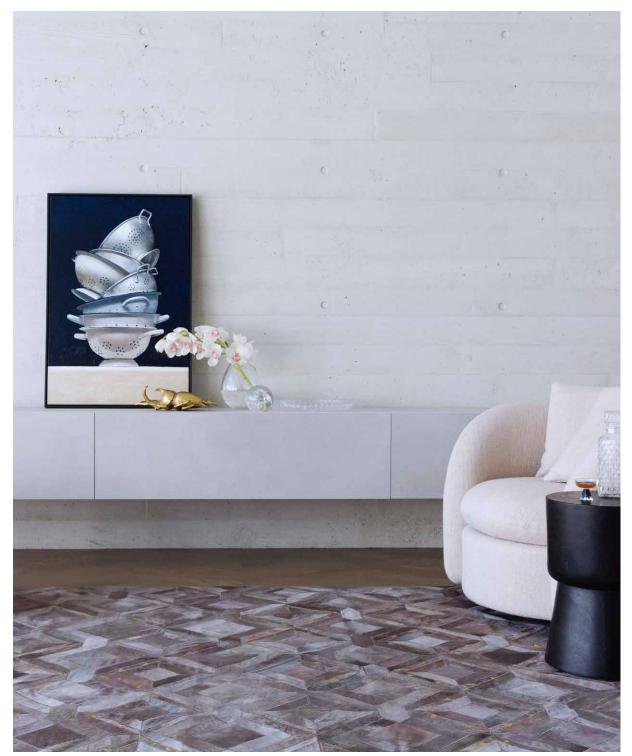

#### **MOSAICA - LILAC ASH**

Art Hide's elegant Mosaica rug now has a second beautiful colourway called Lilac Ash. The Mosaica features a classic symmetrical parquetry tile in a stunning muted dyed grey, reminiscent of the early morning sky. It's created with tonal contrasting gold to capture the eye and elevate this beautiful, refined and luxurious design.

Available in Circular, Rectangle, Runner & all Custom sizes.

For pricing, please see our Price List at the end of the catalogue.

FOG

LILAC ASH