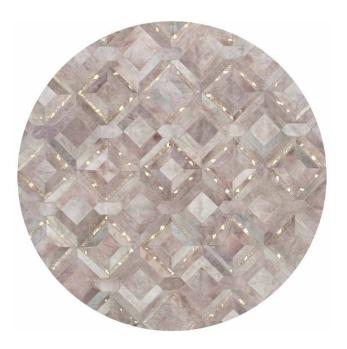

#### **MOSAICA - LILAC ASH**

Art Hide's elegant Mosaica rug now has a second beautiful colourway called Lilac Ash. The Mosaica features a classic symmetrical parquetry tile in a stunning muted dyed grey, reminiscent of the early morning sky. It's created with tonal contrasting gold to capture the eye and elevate this beautiful, refined and luxurious design.

Available in Circular, Rectangle, Runner & all Custom sizes.

For pricing, please see our Price List at the end of the catalogue.

FOG

LILAC ASH