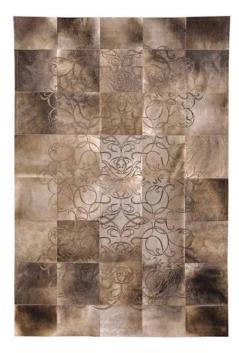

#### **MOSAICA - LILAC ASH**

Art Hide's elegant Mosaica rug now has a second beautiful colourway called Lilac Ash. The Mosaica features a classic symmetrical parquetry tile in a stunning muted dyed grey, reminiscent of the early morning sky. It's created with tonal contrasting gold to capture the eye and elevate this beautiful, refined and luxurious design.

Available in Circular, Rectangle, Runner & all Custom sizes.

For pricing, please see our Price List at the end of the catalogue.

FOG

LILAC ASH

#### **MOSAICA**

The Mosaica features a classic symmetrical parquetry tile in a stunning muted dyed grey, reminiscent of the early morning sky. It's created with tonal contrasting gold to capture the eye and elevate this beautiful, refined and luxurious design.

LILAC ASH