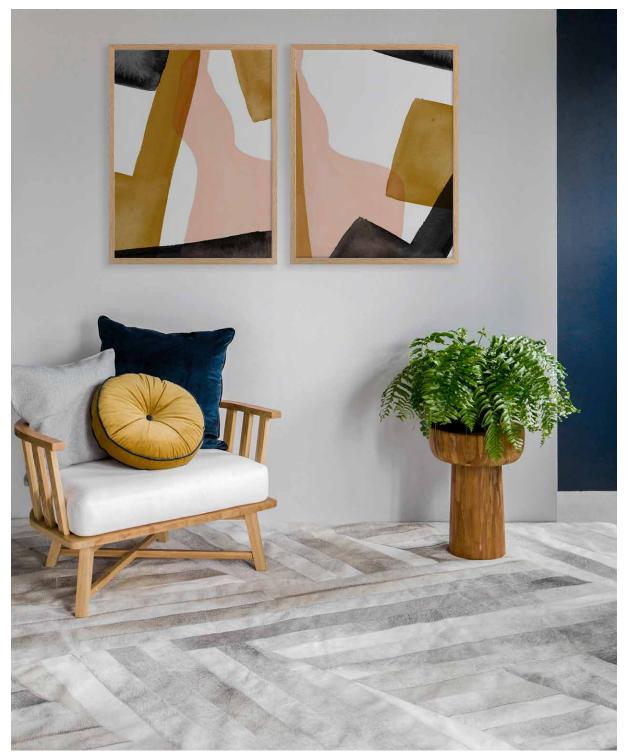

NA RECTANGULAR RUG - GREY. CREDITS JEANNE LAINE



#### **ESPINA RUG**

There's a perfectly good reason why the Espina is one of Art Hide's top sellers. With its generous proportions, beautiful tonal mix of natural tones and opulent textures – what's not for you to adore?

The Espina is all laid-back luxe, effortlessly enhancing all kinds of interiors.





Available in Circular, Rectangle, Runner & all Custom sizes.

For pricing, please see our Price List at the end of the catalogue.





GREY

CARAMEL



#### **SWALLOWTAIL RUG**

Composed and classical, the Swallowtail is the perfect floor rug for lovers of raw, understated beauty and a sense of timelessness. You'll be creating your personal sanctuary from the ground up with this incredible beauty.











GREYED JADE CREAM

CARAMEL



#### **VAMOS RUG**

Art Hide is renowned for its clever pattern work and the Vamos takes natural greys to a whole new level with its striking oversized geometric braided design. The Vamos will give you a neutral floor rug with an incredible twist.



Available in Circular, Rectangle, Runner & all Custom sizes.

For pricing, please see our Price List at the end of the catalogue.



**GREY** 

IMAGE CREDIT: URBAN ROAD



#### CREDIT: CASA BOTEHLO

#### **INCENDIO RUG**

Ever a stylists' favourite, the jaw droppingly-beautiful Incendio by Art Hide is a work of exquisite crafted art, taking two artisans two full days to make. Each piece requires hand cutting and laying into shape prior to stitching into its final, perfect circular shape. Available in greys or brindles; both colours guarantee