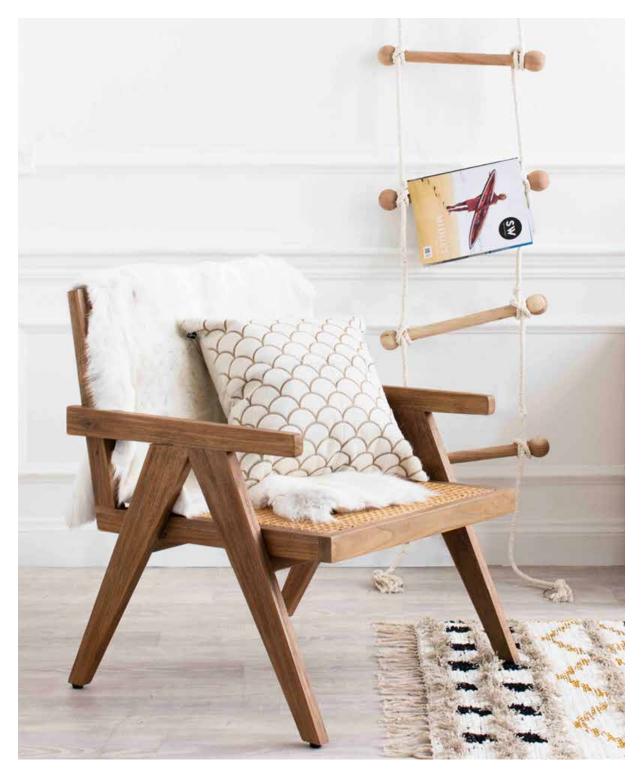

#### **ESCANO OTTOMAN**

Art Hide's new Escaño ottoman with jute handles is a stunning new musthave for any home. Versatile and lightweight, the Escaño makes a fantastic seat, foot stool and/or table.

The Escaño comes in three natural cowhide colours and three Cascara hand etched hide colours. Height: 34cm Width: 44cm Weight: 7kg

For pricing, please see our Price List at the end of the catalogue.

BROWN BL

LACK

**GREY** 