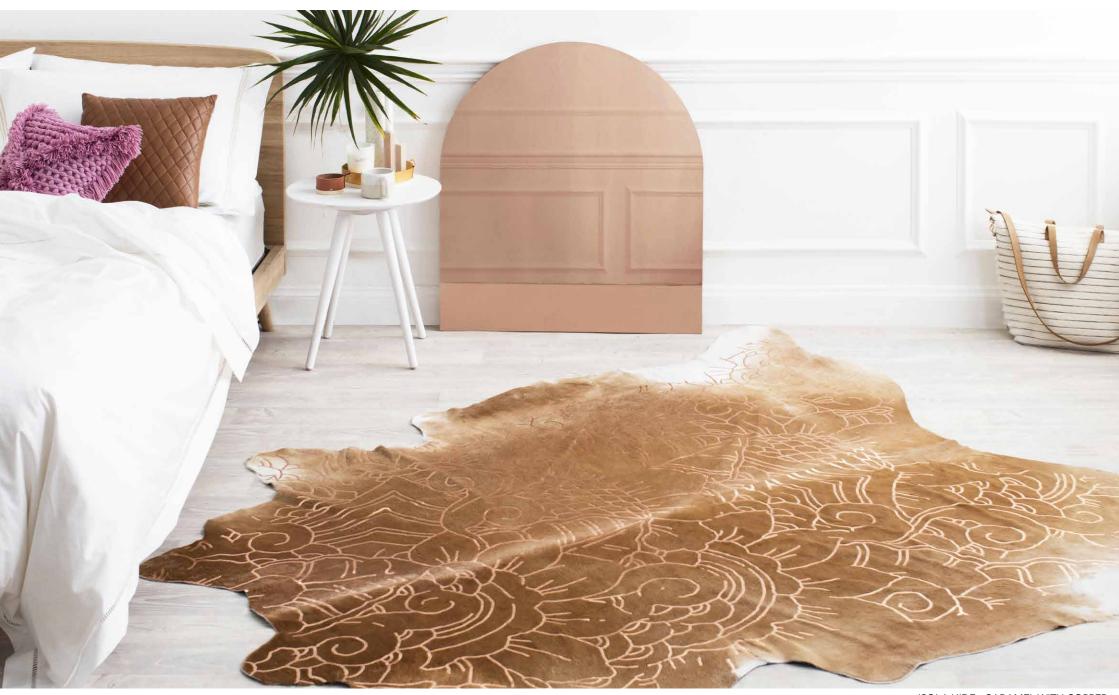

#### **LA QUINTA RUG**

Symmetrical, minimal, classical...this sublime rug ticks all the boxes. Its stunning luxuriousness will radiate interiors joy every day. La Quinta is available in three standard circular sizes and created from premium quality cowhide leather, sourced as a by-product.

Available in Circular, Rectangle & Custom sizes. For pricing, please see our Price List at the end of the catalogue.

PINK

LA QUINTA RUG - GREY

**AMETHYST** 

NATURAL GREY

LA QUINTA RUG - AMETHYST

ESPINA RECTANGULAR RUG - GREY. CREDITS JEANNE LAINE