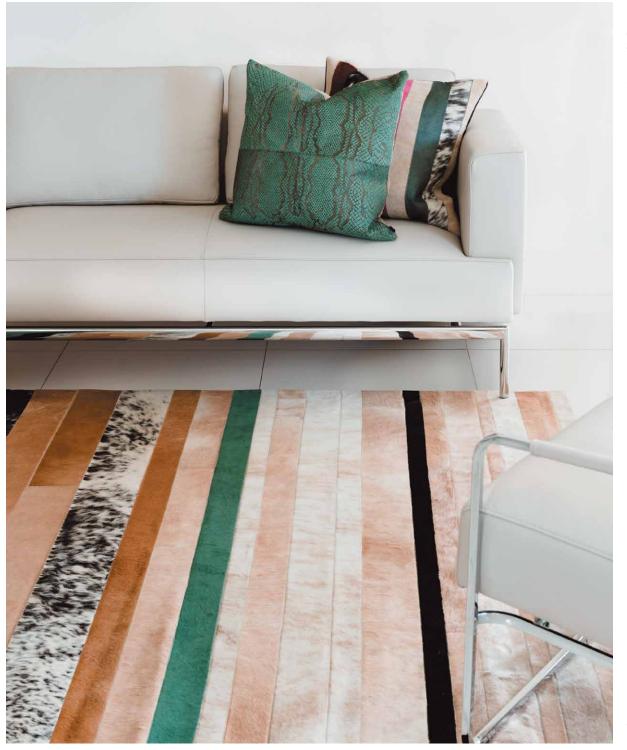

#### **NUEVA RAYA RECTANGULAR RUG**

Part laid back and part packing a punch, define your ultimate style with the charismatic Nueva Raya. This stunning rug offers your space a whole lot of personality with natural cowhide patterns and colours teemed with tonal colour palettes.

Available in Circular, Rectangle, Runner & all Custom sizes. For pricing, please see our Price List at the end of the catalogue.

**PEACH** 

NUEVA RAYA RECTANGULAR RUG - BLUE

BLUE

VERDE