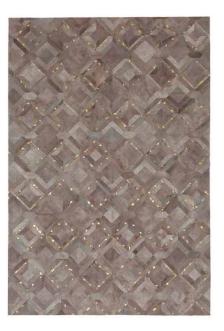

#### **MOSAICA - LILAC ASH**

Art Hide's elegant Mosaica rug now has a second beautiful colourway called Lilac Ash. The Mosaica features a classic symmetrical parquetry tile in a stunning muted dyed grey, reminiscent of the early morning sky. It's created with tonal contrasting gold to capture the eye and elevate this beautiful, refined and luxurious design.

Available in Circular, Rectangle, Runner & all Custom sizes.

For pricing, please see our Price List at the end of the catalogue.

FOG

LILAC ASH