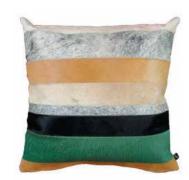

#### **CESTA BAGUETTE CUSHION**

The Cesta Baguette cushion features yet another unique embossing technology to create an exquisite woven effect on premium cowhide, adding to the textural depth of the fabric. This stunning effect is achieved by placing a piece of woven fabric over the hide texture that permanently takes on the woven design. Cushion measures – 65cm x 40 cm. Tonal Suedette backing PET Fill included.

PINK

GREEN

CREAM