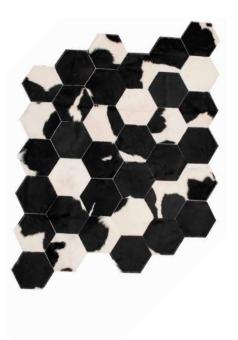

#### **DALMATA RUG**

Fun, new minimalist Scandi inspired rug, the Dalmata, features black and white Argentinian cowhide tiled into a Dalmatian style pattern.