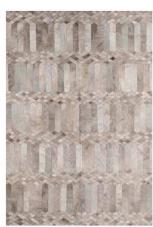

#### **LARGO RUG**

Offering a fresh take on 70s opulence, the pattern of Art Hide's Largo rug is inspired by bold wallpaper prints of the time in stunning new tones. Teal is such an incredible floor rug colour – somewhat understated but yet an incredible piece of art on the floor in its own right, to be enjoyed and admired forever.

Available in Circular, Rectangle, Runner & all Custom sizes.
For pricing, please see our Price List at the end of the catalogue.

NATURAL GREY

TEAL

QUARRY

PINK