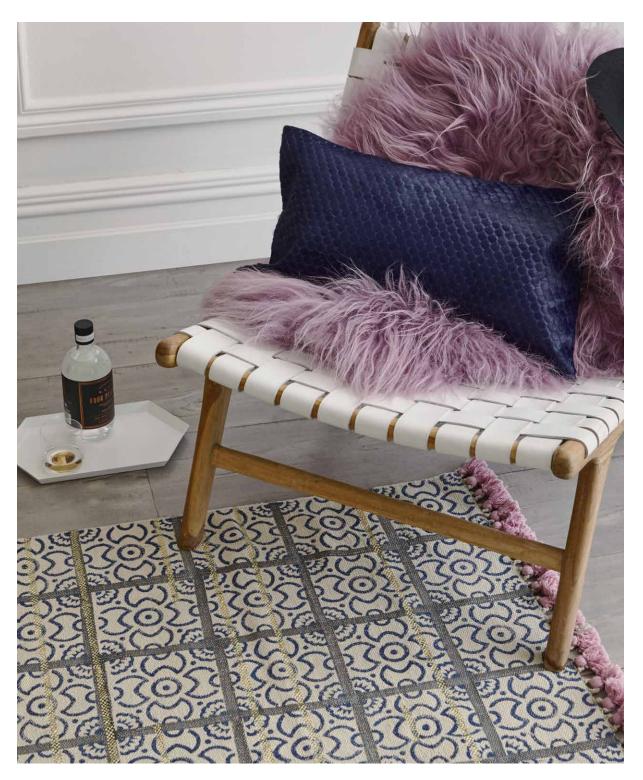

#### **MOSAICA - LILAC ASH**

Art Hide's elegant Mosaica rug now has a second beautiful colourway called Lilac Ash. The Mosaica features a classic symmetrical parquetry tile in a stunning muted dyed grey, reminiscent of the early morning sky. It's created with tonal contrasting gold to capture the eye and elevate this beautiful, refined and luxurious design.

Available in Circular, Rectangle, Runner & all Custom sizes.

For pricing, please see our Price List at the end of the catalogue.

FOG

LILAC ASH