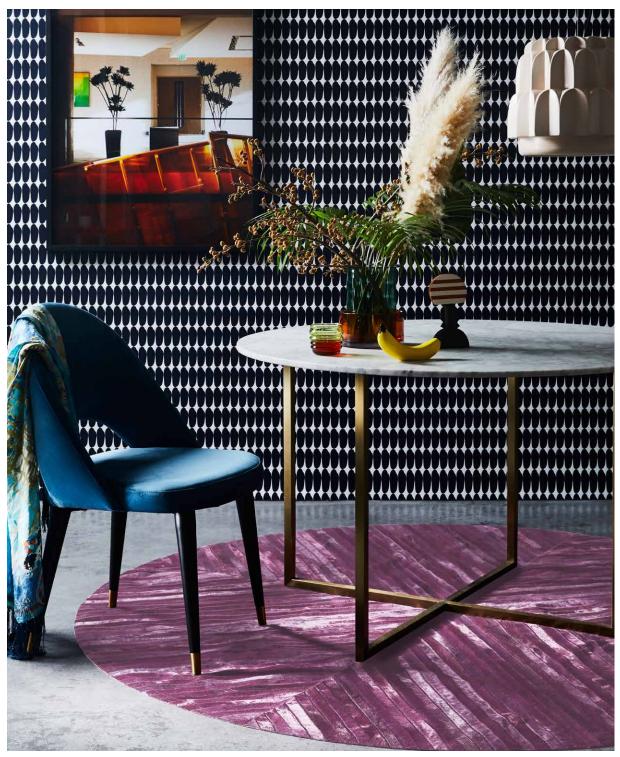

#### **MOSAICA - LILAC ASH**

Art Hide's elegant Mosaica rug now has a second beautiful colourway called Lilac Ash. The Mosaica features a classic symmetrical parquetry tile in a stunning muted dyed grey, reminiscent of the early morning sky. It's created with tonal contrasting gold to capture the eye and elevate this beautiful, refined and luxurious design.

Available in Circular, Rectangle, Runner & all Custom sizes.

For pricing, please see our Price List at the end of the catalogue.

FOG

LILAC ASH

#### **MOSAICA**

The Mosaica features a classic symmetrical parquetry tile in a stunning muted dyed grey, reminiscent of the early morning sky. It's created with tonal contrasting gold to capture the eye and elevate this beautiful, refined and luxurious design.

LILAC ASH