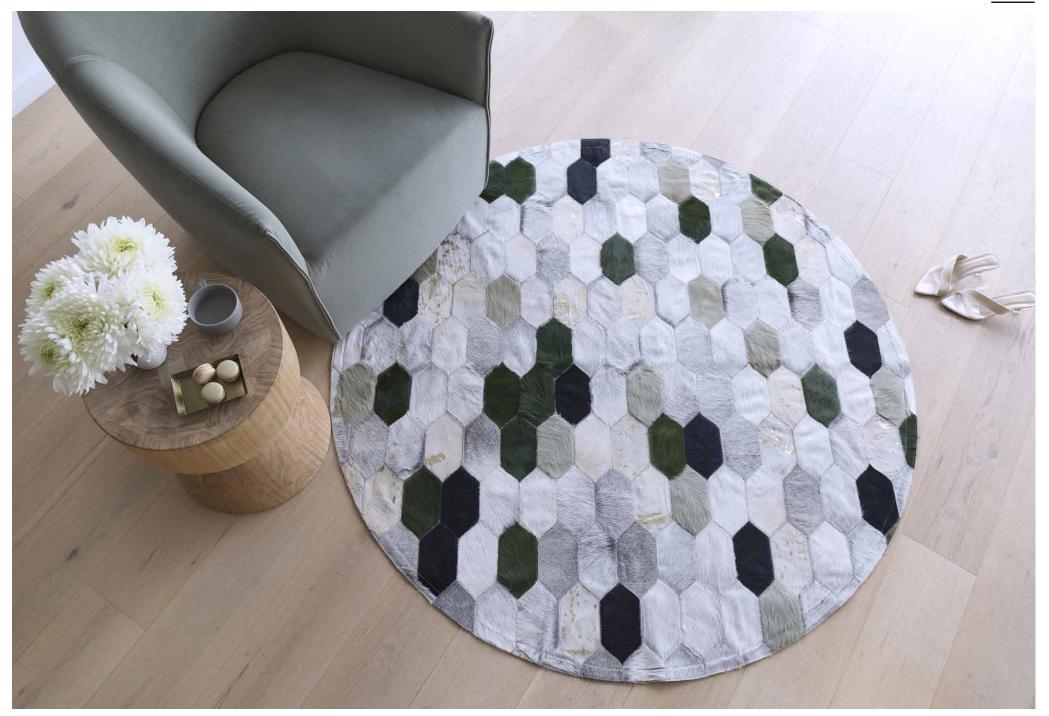

#### ANGULO RUG RECTANGULAR

Transform your interiors from the floor up with one of Art Hide's best sellers. With tonal greys, the Angulo's seasonal colour updates fit well in both neutral and vibrant interiors, while taking your breath away every time you see it!

BLUE C

PINK

CREAM

### **ANGULO RUG HEXAGON**

GREY PINK C

ANGULO RECTANGULAR RUG - GREEN