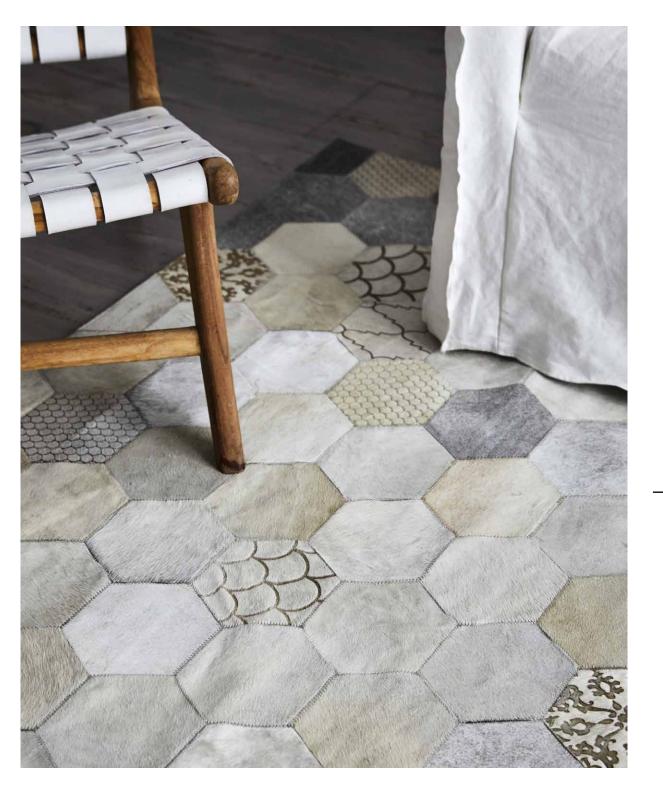

#### ANGULO RUG RECTANGULAR

Transform your interiors from the floor up with one of Art Hide's best sellers. With tonal greys, the Angulo's seasonal colour updates fit well in both neutral and vibrant interiors, while taking your breath away every time you see it!

BLUE C

PINK

CREAM

### **ANGULO RUG HEXAGON**

GREY PINK C

ANGULO RECTANGULAR RUG - GREEN