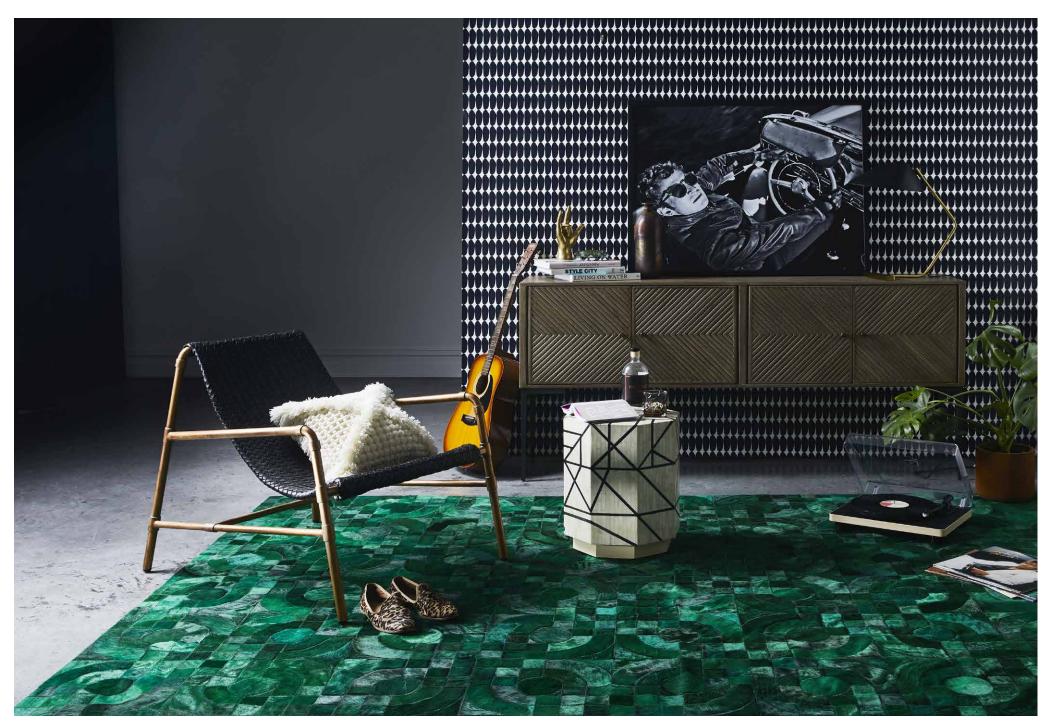

#### **CURVO RUG - JADE**

Art Hide's Curvo style has been a customer favourite since its release in 2020. With bold geometric lines and a striking mid-century aesthetic, the 2021 new Jade Curvo will not disappoint. Featuring irregular sections of light and dark jade on a base of tonally varying natural grey hide, finished with glittering gold to elevate the natural beauty of this unique rug.