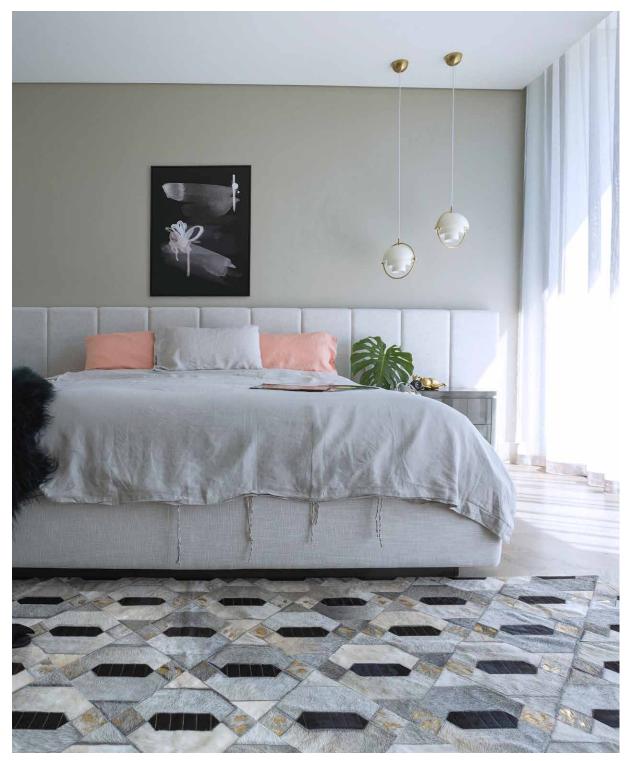

#### **MOSAICA - LILAC ASH**

Art Hide's elegant Mosaica rug now has a second beautiful colourway called Lilac Ash. The Mosaica features a classic symmetrical parquetry tile in a stunning muted dyed grey, reminiscent of the early morning sky. It's created with tonal contrasting gold to capture the eye and elevate this beautiful, refined and luxurious design.

Available in Circular, Rectangle, Runner & all Custom sizes.

For pricing, please see our Price List at the end of the catalogue.

FOG

LILAC ASH