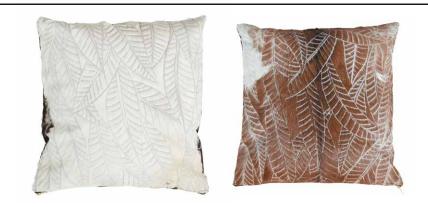

#### LASER BURNED CUSHIONS

Stemming from one of our most coveted and tactile designs, the striking shell-like form of the Zeus laser burn has been adapted to our newest launch, the bolster cushions. Cushion measures – 65cm x 40 cm. Tonal Suedette backing. PET Fill included.

CREAM

WASABI

LIGHT CARAMEL LIGHT GREY