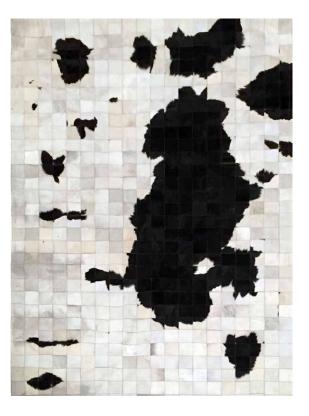

#### **DALMATA RUG**

Fun, new minimalist Scandi inspired rug, the Dalmata, features black and white Argentinian cowhide tiled into a Dalmatian style pattern.