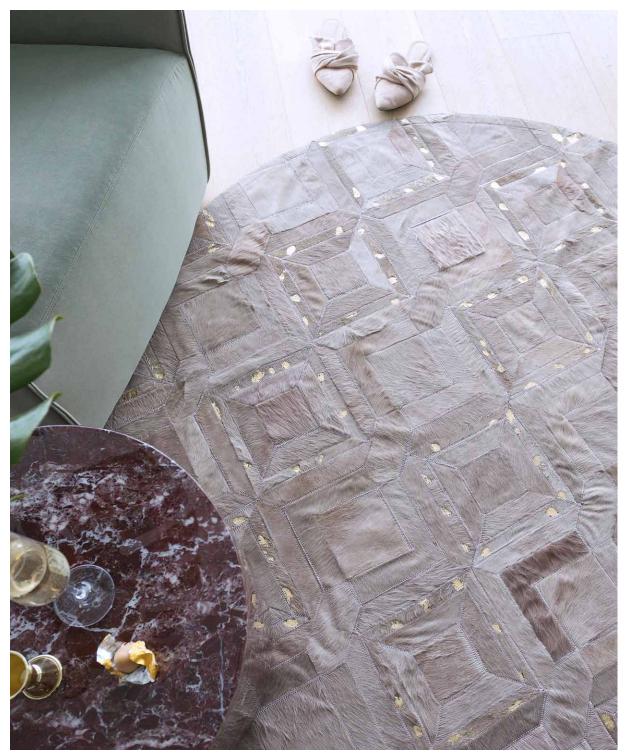

#### **MOSAICA - LILAC ASH**

Art Hide's elegant Mosaica rug now has a second beautiful colourway called Lilac Ash. The Mosaica features a classic symmetrical parquetry tile in a stunning muted dyed grey, reminiscent of the early morning sky. It's created with tonal contrasting gold to capture the eye and elevate this beautiful, refined and luxurious design.

Available in Circular, Rectangle, Runner & all Custom sizes.

For pricing, please see our Price List at the end of the catalogue.

FOG

LILAC ASH