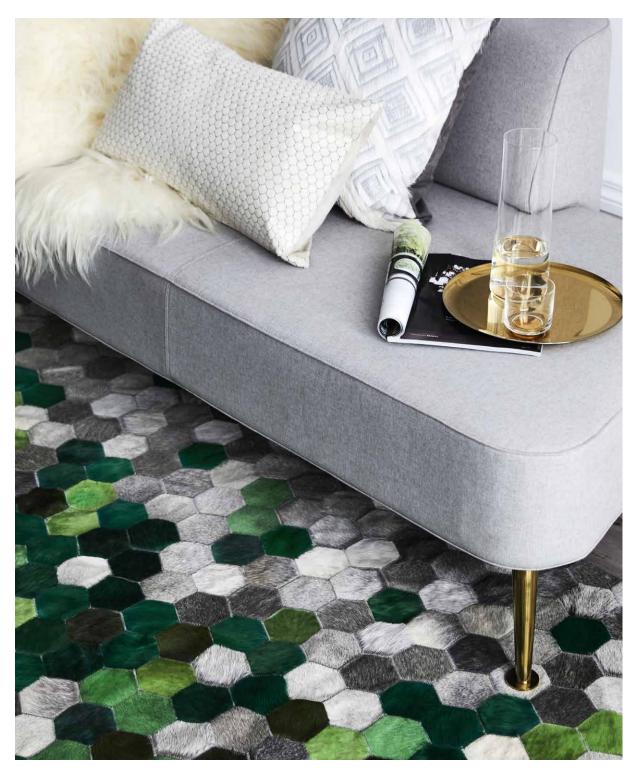

#### ANGULO RUG RECTANGULAR

Transform your interiors from the floor up with one of Art Hide's best sellers. With tonal greys, the Angulo's seasonal colour updates fit well in both neutral and vibrant interiors, while taking your breath away every time you see it!

BLUE C

PINK

CREAM