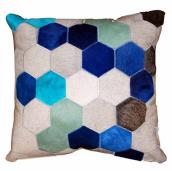

### **TILED CUSHIONS**

Stemming from our most coveted and tactile designs, our striking tiled cushions are some of our favourites. Tonal Suedette backing. PET Fill included.

#### **SELVA & OLIO CUSHIONS**

The elegant Selva and Olio cushions artfully blends a mix of naturally coloured premium cowhide with tonally dyed high-quality viscose. Each cushion is a masterpiece on its own that is sure to become the show stealer in any interior setting. Tonal Suedette backing. Fill not included.