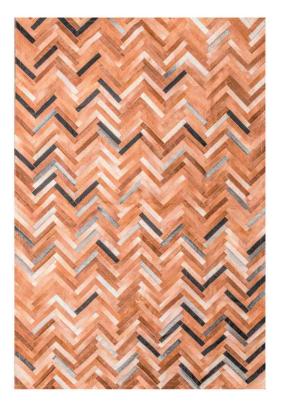

#### **LOCO CHEVRON RUG**

Don't be fooled by cheap imitations. Our Loco Chevron is beautifully produced with premium quality cowhide and commercial grade nylon thread, and backed with a heavy duty canvas tape on the stitch lines. This beautiful Art Hide rug will last you a lifeltime

CARAMEL BRINDLE TIGGERISH BRINDLE