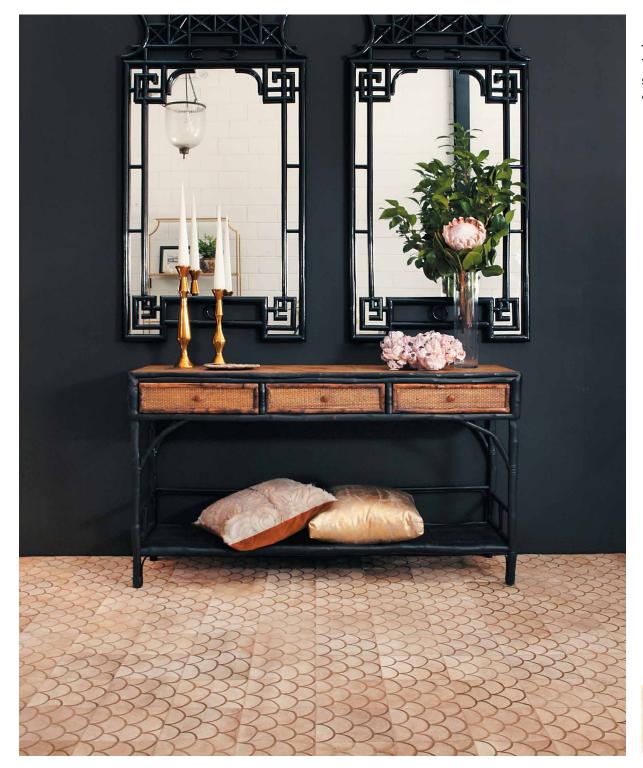

#### ANGULO RUG RECTANGULAR

Transform your interiors from the floor up with one of Art Hide's best sellers. With tonal greys, the Angulo's seasonal colour updates fit well in both neutral and vibrant interiors, while taking your breath away every time you see it!

BLUE C

PINK

CREAM