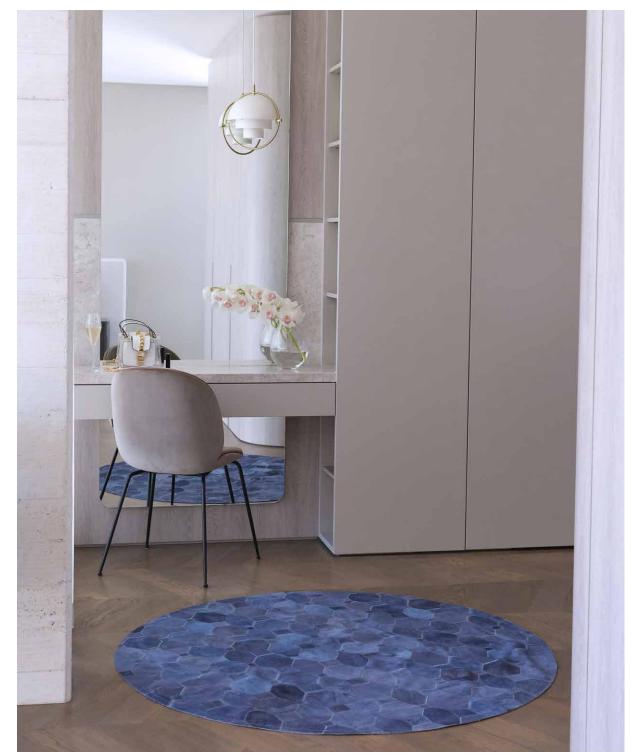

#### **MOSAICA - LILAC ASH**

Art Hide's elegant Mosaica rug now has a second beautiful colourway called Lilac Ash. The Mosaica features a classic symmetrical parquetry tile in a stunning muted dyed grey, reminiscent of the early morning sky. It's created with tonal contrasting gold to capture the eye and elevate this beautiful, refined and luxurious design.

Available in Circular, Rectangle, Runner & all Custom sizes.

For pricing, please see our Price List at the end of the catalogue.

FOG

LILAC ASH