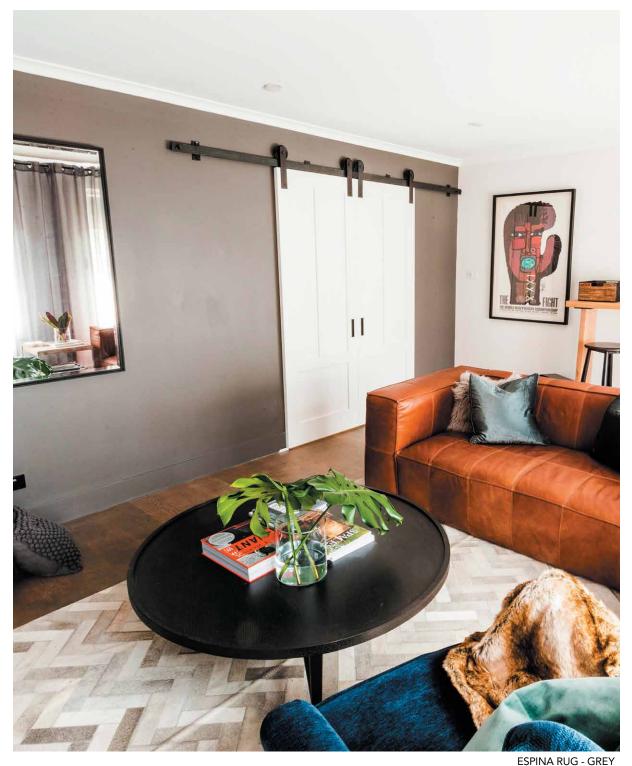

Available in Circular, Rectangle & Custom sizes. For pricing, please see our Price List at the end of the catalogue.

PINK

LA QUINTA RUG - GREY

**AMETHYST** 

NATURAL GREY

LA QUINTA RUG - AMETHYST

ESPINA RECTANGULAR RUG - GREY. CREDITS JEANNE LAINE

#### **ESPINA RUG**

There's a perfectly good reason why the Espina is one of Art Hide's top sellers. With its generous proportions, beautiful tonal mix of natural tones and opulent textures – what's not for you to adore?

The Espina is all laid-back luxe, effortlessly enhancing all kinds of interiors.

Available in Circular, Rectangle, Runner & all Custom sizes.

For pricing, please see our Price List at the end of the catalogue.

GREY

CARAMEL