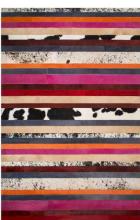

#### **NUEVA RAYA RECTANGULAR RUG**

Part laid back and part packing a punch, define your ultimate style with the charismatic Nueva Raya. This stunning rug offers your space a whole lot of personality with natural cowhide patterns and colours teemed with tonal colour palettes.

Available in Circular, Rectangle, Runner & all Custom sizes. For pricing, please see our Price List at the end of the catalogue.

**PEACH** 

NUEVA RAYA RECTANGULAR RUG - BLUE

BLUE

VERDE