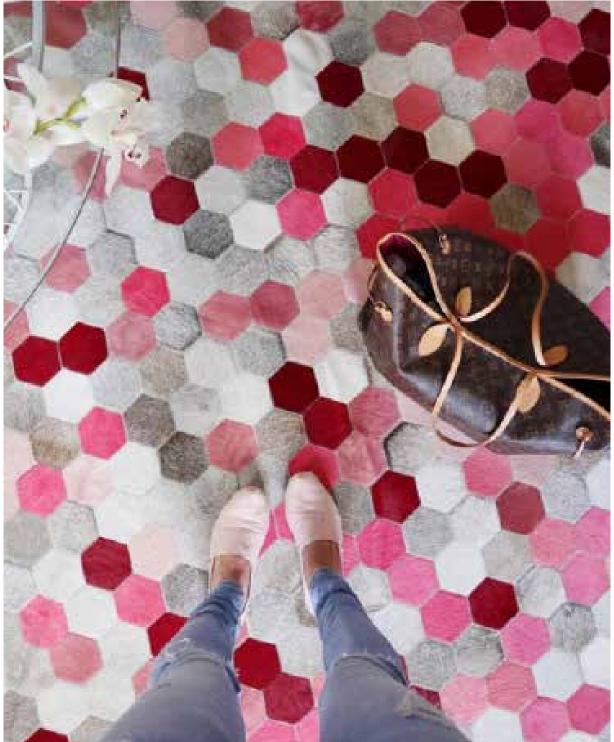

as a second beautiful colourway called Lilac Ash. The Mosaica features a classic symmetrical parquetry tile in a stunning muted dyed grey, reminiscent of the early morning sky. It's created with tonal contrasting gold to capture the eye and elevate this beautiful, refined and luxurious design.



Available in Circular, Rectangle, Runner & all Custom sizes.

For pricing, please see our Price List at the end of the catalogue.



FOG



LILAC ASH

### TILED RUGS





#### ANGULO RUG RECTANGULAR

Transform your interiors from the floor up with one of Art Hide's best sellers. With tonal greys, the Angulo's seasonal colour updates fit well in both neutral and vibrant interiors, while taking your breath away every time you see it!

















BLUE C

PINK

CREAM

### **ANGULO RUG HEXAGON**















GREY PINK C



ANGULO RECTANGULAR RUG - GREEN





#### **LARGO RUG**

Offering a fresh take on 70s opulence, the pattern of Art Hide's Largo rug is inspired by bold wallpaper prints of the time in stunning new tones. Teal is such an incredible floor rug colour – somewhat understated but yet an incredible piece of art on the floor in its own right, to be enjoyed and admired forever.







Available in Circular, Rectangle, Runner & all Custom sizes.
For pricing, please see our Price List at the end of the catalogue.











NATURAL GREY

TEAL

QUARRY

PINK







#### **CURVO RUG**

With dramatic geometry and bold shapes, the decadent Curvo evokes oldschool mid century glamour. Chic gold accents are inspired by the glamorous heyday of vintage Palm Springs and instantly ele