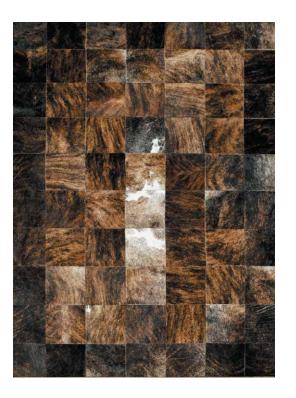

#### **INCENDIO RUG**

Ever a stylists' favourite, the jaw droppingly-beautiful Incendio by Art Hide is a work of exquisite crafted art, taking two artisans two full days to make. Each piece requires hand cutting and laying into shape prior to stitching into its final, perfect circular shape. Available in greys or brindles; both colours guarantee to effortlessly transform your interior.

Available in Circular & all Custom sizes.
For pricing, please see our Price List at the end of the catalogue.

GREY BRINDLES BROWN BRINDLES