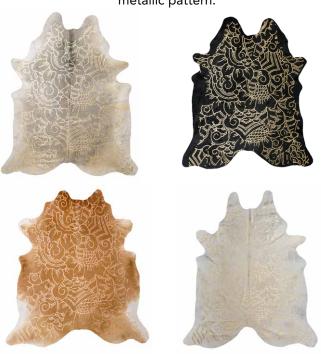

## **METALLIC HIDES**

ISOLA HIDE - CREAM WITH GOLD

ISOLA HIDE - CARAMEL WITH COPPER

#### **ISOLA HIDE**

A stunning alchemy of natural hide combined with ethnic vibes and high impact metallics. This whimsical, boho style is the supreme ultimate in laidback luxe. The Isola hide is a design collaboration with our sister brand, Amigos de Hoy. Premium quality natural cowhide has been elegantly finished with a metallic devore technique in a batik inspired design. Available in Grey, Cream, Black and Caramel base hides with either gold, silver or copper metallic pattern.

Available in 3m2 & 4m2. For pricing, please see our Price List at the end of the catalogue.

**GREY BASE** 

**BLACK BASE** 

CARMEL BASE

CREAM BASE

ARLEQUIN HIDE - CREAM WITH SILVER

ARLEQUIN HIDE - BLACK WITH GOLD