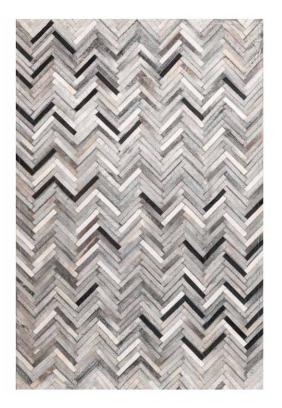

#### **ESTRELLA RUG**

Your lounge room just got a helluva lot more glam with the entrance of this 70s glam rock-inspired classic, in herringbone combined with lots of gold! Let's face it, The 70s had it all and this stunning rug will make your space effortlessly ah-mazing.

#### **LOCO CHEVRON RUG**

Don't be fooled by cheap imitations. Our Loco Chevron is beautifully produced with premium quality cowhide and commercial grade nylon thread, and backed with a heavy duty canvas tape on the stitch lines. This beautiful Art Hide rug will last you a lifeltime