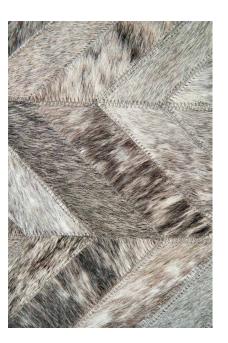

#### **ASTILA RUG**

With a touch of timeless retro glam, Art Hide's Astila skilfully combines luscious natural cowhide tones of natural grey with dyed greys and a bold combined colour palette. It's long lines extend the eye and beautiful patchworked tones will inspire the rest of your interiors, with many stunning hues to accent with.