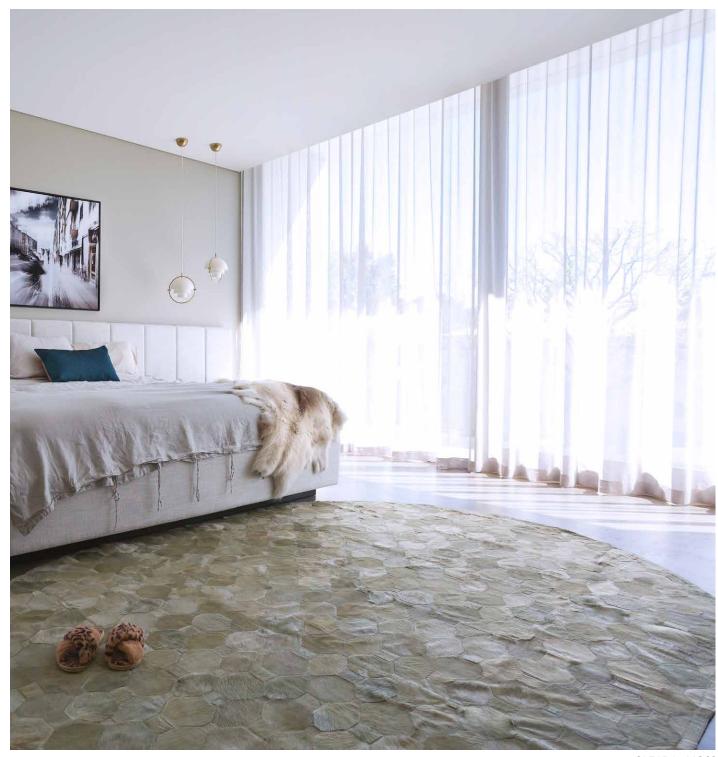

#### **MOSAICA - LILAC ASH**

Art Hide's elegant Mosaica rug now has a second beautiful colourway called Lilac Ash. The Mosaica features a classic symmetrical parquetry tile in a stunning muted dyed grey, reminiscent of the early morning sky. It's created with tonal contrasting gold to capture the eye and elevate this beautiful, refined and luxurious design.

Available in Circular, Rectangle, Runner & all Custom sizes.

For pricing, please see our Price List at the end of the catalogue.

FOG

LILAC ASH