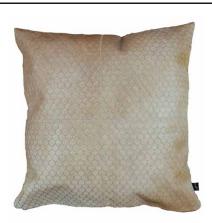

#### **SELVA & OLIO CUSHIONS**

The elegant Selva and Olio cushions artfully blends a mix of naturally coloured premium cowhide with tonally dyed high-quality viscose. Each cushion is a masterpiece on its own that is sure to become the show stealer in any interior setting. Tonal Suedette backing. Fill not included.

OLIO