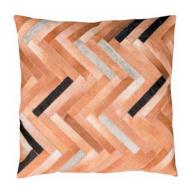

#### ANGULO RUG RECTANGULAR

Transform your interiors from the floor up with one of Art Hide's best sellers. With tonal greys, the Angulo's seasonal colour updates fit well in both neutral and vibrant interiors, while taking your breath away every time you see it!

BLUE C

PINK

CREAM

### **ANGULO RUG HEXAGON**

GREY PINK C

ANGULO RECTANGULAR RUG - GREEN