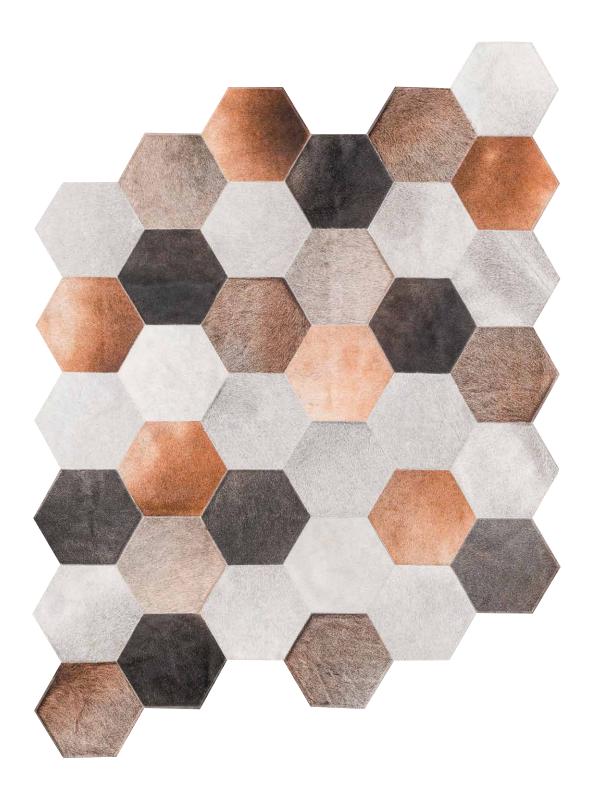

ork of exquisite crafted art, taking two artisans two full days to make. Each piece requires hand cutting and laying into shape prior to stitching into its final, perfect circular shape. Available in greys or brindles; both colours guarantee to effortlessly transform your interior.



Available in Circular & all Custom sizes.
For pricing, please see our Price List at the end of the catalogue.





GREY BRINDLES BROWN BRINDLES



#### **DIVISION RUG**

There's just something about this design, as testified by its enduring popularity with Art Hide's loyal customers. The Division brings a feeling of warmth and texture to an interior through its calm and considered palate. Minimal, yet definite in its design, this is a distinguished heritage rug that will always look the part in your home.





#### **LLAMTIVO RUG**

A small space superstar, the Llamativo packs a punch due to its irregular shape and chunky tiles that make a definite focal point on any floor. Available in a range of colours, you'll be smitten with the Llamativo's high impact versatility.



Available in Standard  $1.5 \times 1.4 \text{m}$ , Circular, Rectangle, Runner & all Custom sizes. For pricing, please see our Price List at the end of the catalogue.



GREY MIX





**BLACK & WHITE CARAMEL** 

# LASERED / ETCHED RUGS





#### ATOMO RUG

This high-impact, jaw dropping beauty fashionably displays all of Art hide's signature laser burns has now been adapted in beautiful tones of grey and cream is sure to create a statement and turn heads.















TRILOGIA RUG - CHARCOAL

TRILOGIA RUG - MIDNIGHT BLUE