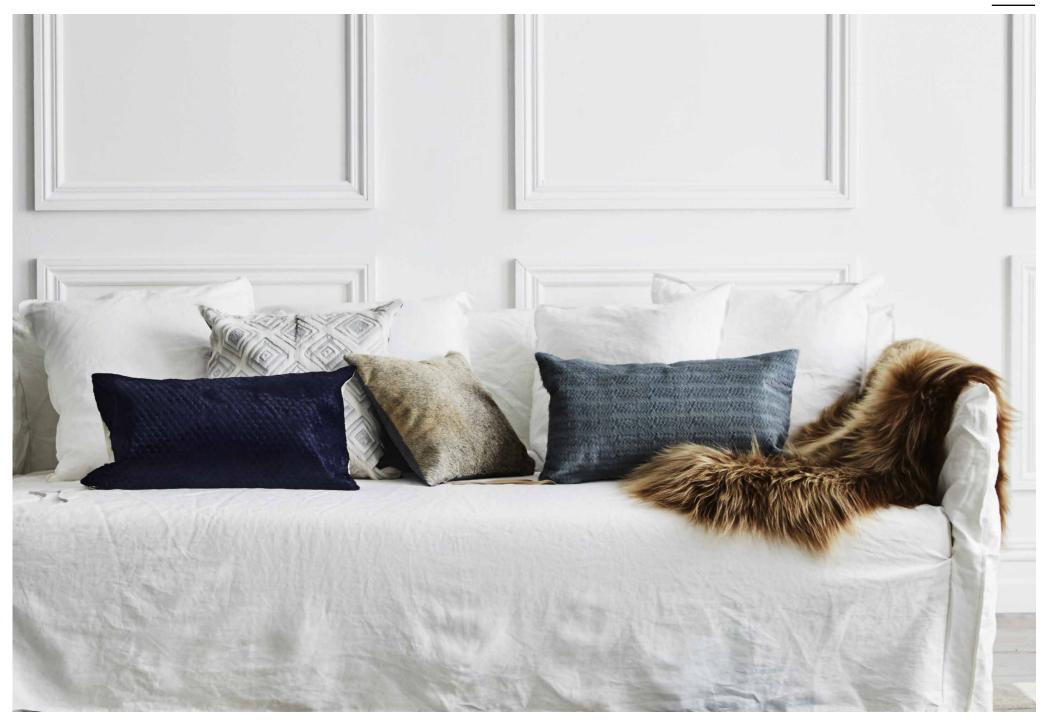

### TRILOGIA CUSHION

Add another level of drama to your interiors with the Trilogia cushion. Cushion measures  $50 \times 50 \text{cm}$ . Available with Suedette backing. PET Fill included.

For pricing, please see our Price List at the end of the catalogue.

CREAM

CHARCOAL

MIDNIGHT BLUE EMERALD