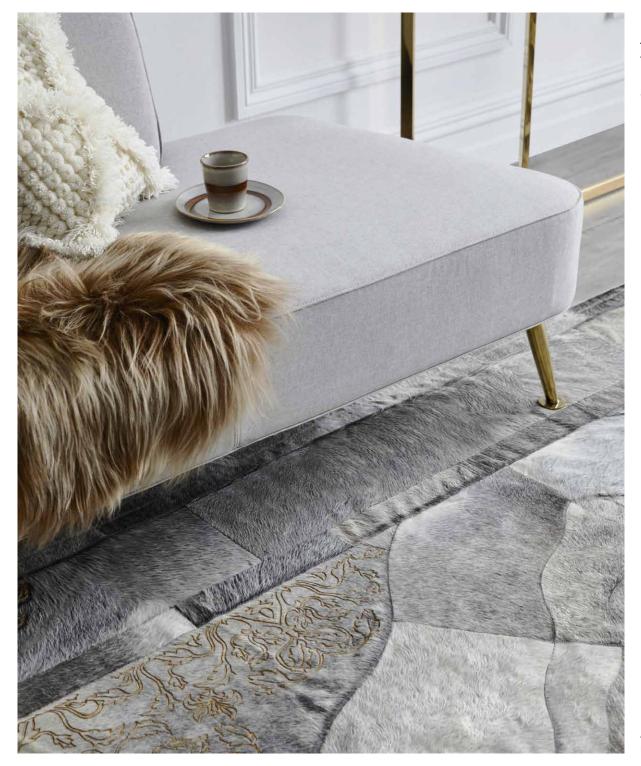

#### **ESPINA RUG**

There's a perfectly good reason why the Espina is one of Art Hide's top sellers. With its generous proportions, beautiful tonal mix of natural tones and opulent textures – what's not for you to adore?

The Espina is all laid-back luxe, effortlessly enhancing all kinds of interiors.

Available in Circular, Rectangle, Runner & all Custom sizes.

For pricing, please see our Price List at the end of the catalogue.

GREY

CARAMEL