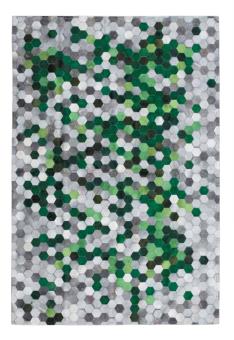

#### ANGULO RUG RECTANGULAR

Transform your interiors from the floor up with one of Art Hide's best sellers. With tonal greys, the Angulo's seasonal colour updates fit well in both neutral and vibrant interiors, while taking your breath away every time you see it!

BLUE C

PINK

CREAM

### **ANGULO RUG HEXAGON**

GREY PINK C

ANGULO RECTANGULAR RUG - GREEN