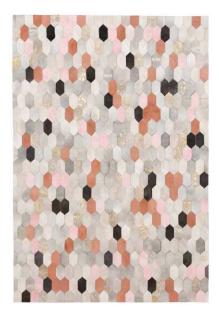

#### **MOSAICA - LILAC ASH**

Art Hide's elegant Mosaica rug now has a second beautiful colourway called Lilac Ash. The Mosaica features a classic symmetrical parquetry tile in a stunning muted dyed grey, reminiscent of the early morning sky. It's created with tonal contrasting gold to capture the eye and elevate this beautiful, refined and luxurious design.

Available in Circular, Rectangle, Runner & all Custom sizes.

For pricing, please see our Price List at the end of the catalogue.

FOG

LILAC ASH