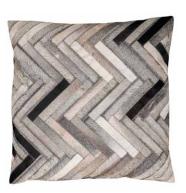

#### ANGULO RUG RECTANGULAR

Transform your interiors from the floor up with one of Art Hide's best sellers. With tonal greys, the Angulo's seasonal colour updates fit well in both neutral and vibrant interiors, while taking your breath away every time you see it!

BLUE C

PINK

CREAM

### **ANGULO RUG HEXAGON**

GREY PINK C

ANGULO RECTANGULAR RUG - GREEN