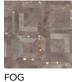

#### **MOSAICA - LILAC ASH**

Art Hide's elegant Mosaica rug now has a second beautiful colourway called Lilac Ash. The Mosaica features a classic symmetrical parquetry tile in a stunning muted dyed grey, reminiscent of the early morning sky. It's created with tonal contrasting gold to capture the eye and elevate this beautiful, refined and luxurious design.

Available in Circular, Rectangle, Runner & all Custom sizes.

For pricing, please see our Price List at the end of the catalogue.

FOG

LILAC ASH