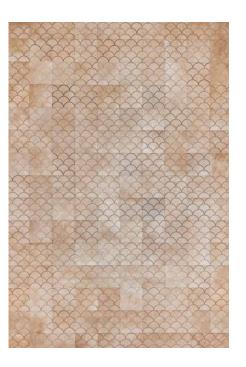

#### ANGULO RUG RECTANGULAR

Transform your interiors from the floor up with one of Art Hide's best sellers. With tonal greys, the Angulo's seasonal colour updates fit well in both neutral and vibrant interiors, while taking your breath away every time you see it!

BLUE C

PINK

CREAM