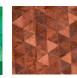

#### **MOSAICA - LILAC ASH**

Art Hide's elegant Mosaica rug now has a second beautiful colourway called Lilac Ash. The Mosaica features a classic symmetrical parquetry tile in a stunning muted dyed grey, reminiscent of the early morning sky. It's created with tonal contrasting gold to capture the eye and elevate this beautiful, refined and luxurious design.

Available in Circular, Rectangle, Runner & all Custom sizes.

For pricing, please see our Price List at the end of the catalogue.

FOG

LILAC ASH