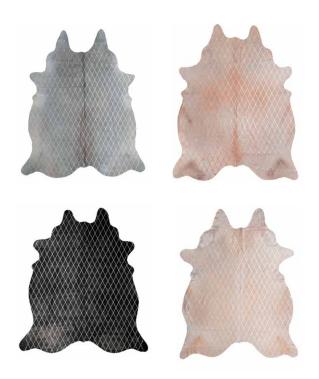

#### ANGULO RUG RECTANGULAR

Transform your interiors from the floor up with one of Art Hide's best sellers. With tonal greys, the Angulo's seasonal colour updates fit well in both neutral and vibrant interiors, while taking your breath away every time you see it!

BLUE C

PINK

CREAM

### **ANGULO RUG HEXAGON**

GREY PINK C

ANGULO RECTANGULAR RUG - GREEN