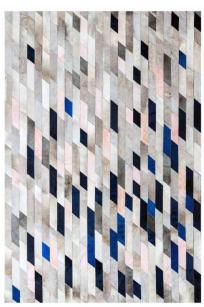

#### **MOSAICA - LILAC ASH**

Art Hide's elegant Mosaica rug now has a second beautiful colourway called Lilac Ash. The Mosaica features a classic symmetrical parquetry tile in a stunning muted dyed grey, reminiscent of the early morning sky. It's created with tonal contrasting gold to capture the eye and elevate this beautiful, refined and luxurious design.

Available in Circular, Rectangle, Runner & all Custom sizes.

For pricing, please see our Price List at the end of the catalogue.

FOG

LILAC ASH