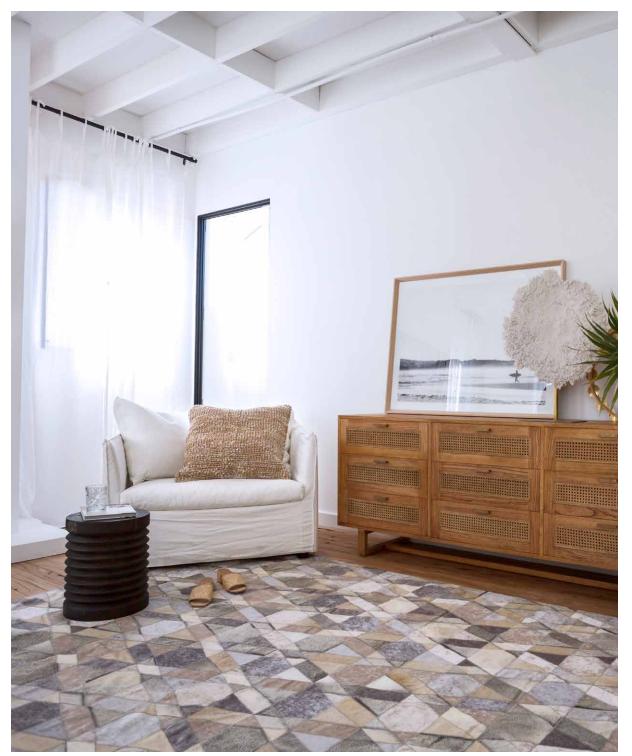

#### ANGULO RUG RECTANGULAR

Transform your interiors from the floor up with one of Art Hide's best sellers. With tonal greys, the Angulo's seasonal colour updates fit well in both neutral and vibrant interiors, while taking your breath away every time you see it!

BLUE C

PINK

CREAM