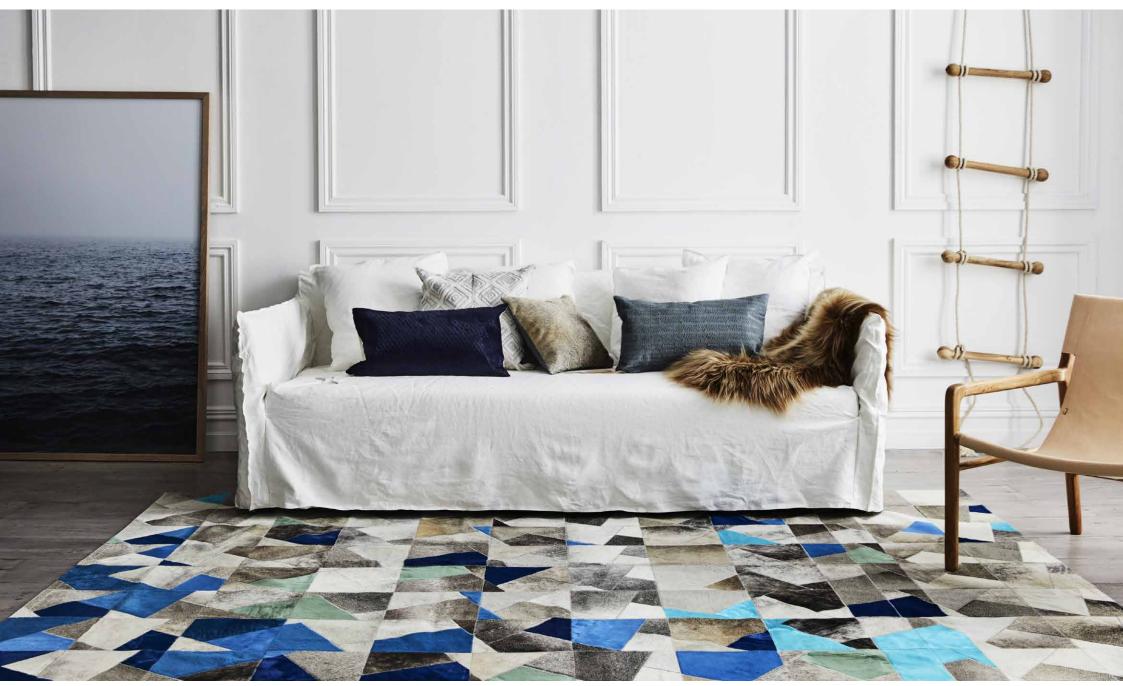

#### **ASTILA RUG**

With a touch of timeless retro glam, Art Hide's Astila skilfully combines luscious natural cowhide tones of natural grey with dyed greys and a bold combined colour palette. It's long lines extend the eye and beautiful patchworked tones will inspire the rest of your interiors, with many stunning hues to accent with.

TEAL/EMERALD PINK/BLUE