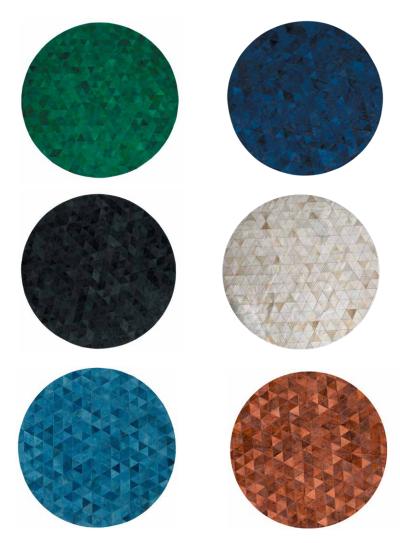

#### **ASTILA RUG**

With a touch of timeless retro glam, Art Hide's Astila skilfully combines luscious natural cowhide tones of natural grey with dyed greys and a bold combined colour palette. It's long lines extend the eye and beautiful patchworked tones will inspire the rest of your interiors, with many stunning hues to accent with.

TEAL/EMERALD PINK/BLUE