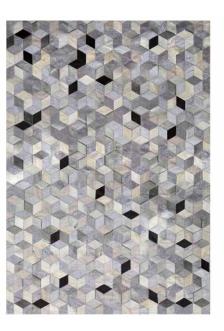

#### **ASTILA RUG**

With a touch of timeless retro glam, Art Hide's Astila skilfully combines luscious natural cowhide tones of natural grey with dyed greys and a bold combined colour palette. It's long lines extend the eye and beautiful patchworked tones will inspire the rest of your interiors, with many stunning hues to accent with.