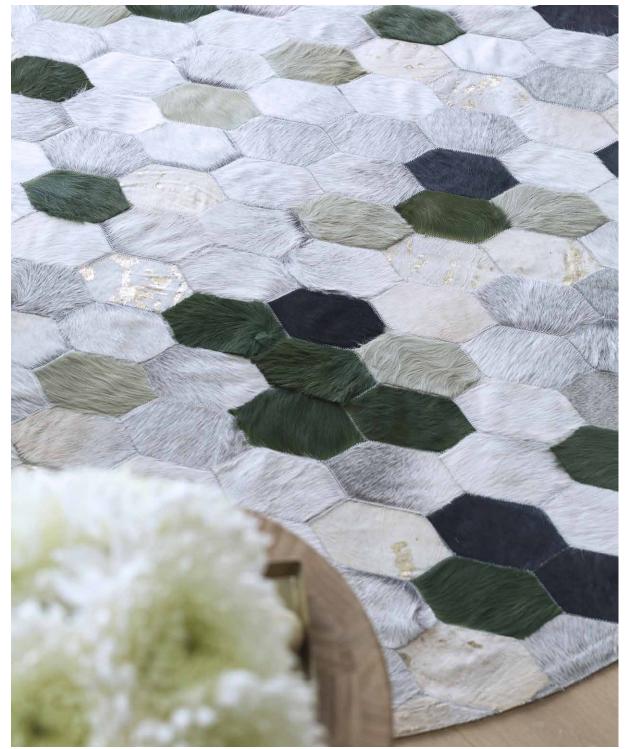

#### **HORNET RUG**

The retro, science fiction inspired Hornet features bold pops of vibrant colour with luxe gold detailing. Playful yet evocative, the Hornet takes its cues from the rich colours of the desert and fun poolside style.

Available in Circular, Rectangle, Runner & all Custom sizes.

For pricing, please see our Price List at the end of the catalogue.

TEAL

DESERT

BLUE

HORNET - TEAL