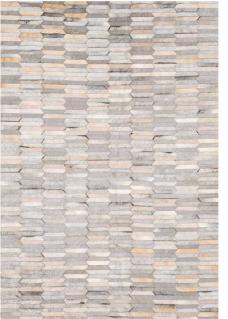

#### ANGULO RUG RECTANGULAR

Transform your interiors from the floor up with one of Art Hide's best sellers. With tonal greys, the Angulo's seasonal colour updates fit well in both neutral and vibrant interiors, while taking your breath away every time you see it!

BLUE C

PINK

CREAM